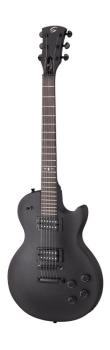

# SHADOW SERIES CUTAWAY ELECTRIC GUITAR WITH 2 HUMBUCKERS, TUNE O MATIC BRIDGE AND SET-IN NECK

SHADOW series was born to gather quality construction, tone, style and outstanding visual appeal. The black satin finish, the Shadow abalone inlay at 12th fret, the dedicated black hardware work together to provide a killer look, while woods and Grover machine heads deliver an overall unmatched quality in this price range.