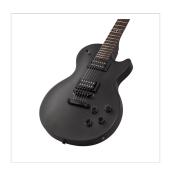

# SHADOW SERIES CUTAWAY ELECTRIC GUITAR WITH 2 HUMBUCKERS, TUNE O MATIC BRIDGE AND SET-IN NECK

SHADOW series was born to gather quality construction, tone, style and outstanding visual appeal. The black satin finish, the Shadow abalone inlay at 12th fret, the dedicated black hardware work together to provide a killer look, while woods and Grover machine heads deliver an overall unmatched quality in this price range.