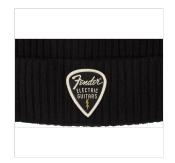

# 9106111707 FENDER® PICK PATCH RIBBED BEANIE, BLACK

Show your Fender swagger in this rad, ribbed cuffed beanie with our iconic Fender Electric Guitars pick patch. Whether you are on the road or in the studio our Fender beanie will keep you toasty and stylin! Featuring a screen-printed Fender Electric Guitars pick patch, and soft ribbed body you will be ready for all your favorite activities.

#### **KEY FEATURES**

Cuffed ribbed beanie

Screen-printed pick patch on center front of cuff

Machine wash cold

Air dry flat

Do bleach

Do not iron

100% Acrylic