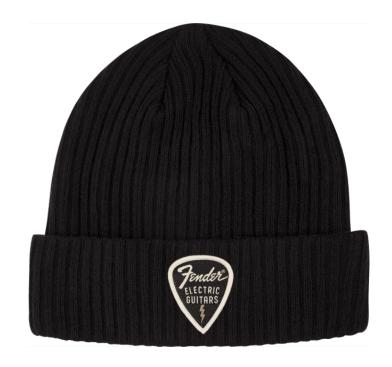

# 9106111707 FENDER® PICK PATCH RIBBED BEANIE, BLACK

Show your Fender swagger in this rad, ribbed cuffed beanie with our iconic Fender Electric Guitars pick patch. Whether you are on the road or in the studio our Fender beanie will keep you toasty and stylin! Featuring a screen-printed Fender Electric Guitars pick patch, and soft ribbed body you will be ready for all your favorite activities.

## FENDER® PICK PATCH RIBBED BEANIE, BLACK