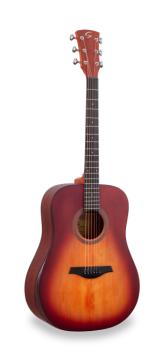

With the EDGE ST guitar you combine playability and build quality with an aesthetic-functional plus usually found exclusively in far higher-end instruments: the armrest.

EDGE ST, with mahogany armrest and binding, is available in dreadnought and dreadnought cutaway versions with Fishman GT-1 preamp. Both versions are equipped with D'Addario EXP16 strings to give you even more from the first uitilization.

### **CRAFTMANSHIP, MATERIALS AND TONE**

An outstanding instrument for those who want to go sure-footed beyond entry level without spending a fortune. The EDGE ST has a **sapele** body with a **spruce top**, **walnut** fingerboard and bridge, and **mahogany** armrest and binding. Everything is manufactured under the hallmark of quality and care to details.

### **ELEGANT OPEN PORE SATIN FINISH**

Premium open pore satin finish available in 4 colors: Natural, Transparent Black, Brown Sunburst and Yellow Sunburst.