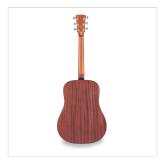

### **CRAFTMANSHIP, MATERIALS AND TONE**

An outstanding instrument for those who want to go sure-footed beyond entry level without spending a fortune. The EDGE ST has a **sapele** body with a **spruce top**, **walnut** fingerboard and bridge, and **mahogany** armrest and binding. Everything is manufactured under the hallmark of quality and care to details.

## **PRODUCT DETAILS**

| KEY FEATURES                           |
|----------------------------------------|
| Scale: 648 mm                          |
| Top: Spruce                            |
| Back and sides: Sapele                 |
| Neck: Okoume                           |
| Fretboard: Walnut                      |
| Bridge: Walnut                         |
| Binding: Mahogany                      |
| Armrest: Mahogany                      |
| Radius: 16"                            |
| Nut: 43 mm                             |
| Neck profile: C                        |
| Body thickness: 100-120 mm             |
| Machine head: diecast chrome           |
| Equipped with D'Addario EXP16 strings  |
| Finish: open pore Brown Sunburst satin |