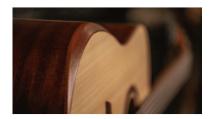

With the EDGE ST guitar you combine playability and build quality with an aesthetic-functional plus usually found exclusively in far higher-end instruments: the armrest.

EDGE ST, with mahogany armrest and binding, is available in dreadnought and dreadnought cutaway versions with Fishman GT-1 preamp. Both versions are equipped with D'Addario EXP16 strings to give you even more from the first uitilization.

### **DESIGN AND COMFORT**

EDGE ST is beautiful to look at and comfortable to play: the mahogany armrest is an aesthetic and functional plus usually reserved for far more expensive guitars.