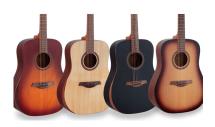

### **ELEGANT OPEN PORE SATIN FINISH**

Premium open pore satin finish available in 4 colors: Natural, Transparent Black, Brown Sunburst and Yellow Sunburst.