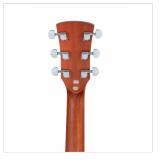

## **PRODUCT DETAILS**

| KEY FEATURES                           |
|----------------------------------------|
| Scale: 648 mm                          |
| Top: Spruce                            |
| Back and sides: Sapele                 |
| Neck: Okoume                           |
| Fretboard: Walnut                      |
| Bridge: Walnut                         |
| Binding: Mahogany                      |
| Armrest: Mahogany                      |
| Radius: 16"                            |
| Nut: 43 mm                             |
| Neck profile: C                        |
| Body thickness: 100-120 mm             |
| Machine head: diecast chrome           |
| Equipped with D'Addario EXP16 strings  |
| Finish: open pore Brown Sunburst satin |