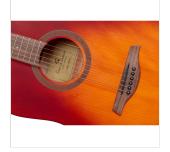

With the EDGE ST guitar you combine playability and build quality with an aesthetic-functional plus usually found exclusively in far higher-end instruments: the armrest.

EDGE ST, with mahogany armrest and binding, is available in dreadnought and dreadnought cutaway versions with Fishman GT-1 preamp. Both versions are equipped with D'Addario EXP16 strings to give you even more from the first uitilization.

### **QUALITY STRINGS BY D'ADDARIO**

EDGE ST is equipped with original d'Addario EXP16 strings to give you more right out of the box