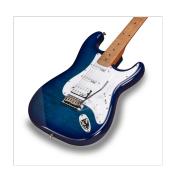

# DOUBLE CUTAWAY ELECTRIC GUITAR WITH 2 SINGLE COILS + SPLITTABLE HUMBUCKER AND SELF-LOCKING TUNERS (WILKINSON EQUIPPED, ROASTED MAPLE NECK+FRETBOARD, FLAMED TOP)

Wilkinson® Vintage bridge and Wilkinson® single coils/splittable humbucker add great value and versatility.

## **KEY FEATURES**

Body: alder

Top: flamed maple

Neck and Fretboard: satin roasted maple

Frets: 22 (perloid)

Machine heads: self-locking chrome made in Taiwan

Bridge: Wilkinson vintage tremolo

Pick ups: 2 Wilkinson single coils + 1 Wilkinson splittable humbucker with push/pull