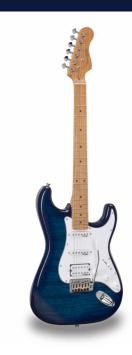

# DOUBLE CUTAWAY ELECTRIC GUITAR WITH 2 SINGLE COILS + SPLITTABLE HUMBUCKER AND SELF-LOCKING TUNERS (WILKINSON EQUIPPED, ROASTED MAPLE NECK+FRETBOARD, FLAMED TOP)

RIDER DELUXE: an incredible series gathering the alder sonic feature enriched by a flamed maple top, the stunning look and feel of roasted maple, the original Wilkinson pick ups/bridge, the hi-quality made in Taiwan self locking machines heads.

The Wilkinson bridge provides stability and reliability while Wilkinson single coils in conjunction with the splittable humbucker deliver that tone which became a trademark in music history.

A fine crafted instrument boasting an undisputed character.

## **KEY FEATURES**

Body: alder

Top: flamed maple

Neck and Fretboard: satin roasted maple

Frets: 22 (perloid)

Machine heads: self-locking chrome made in Taiwan

Bridge: Wilkinson vintage tremolo

Pick ups: 2 Wilkinson single coils + 1 Wilkinson splittable humbucker with push/pull

Switch: 5 way

Pots: volume/tone/tone + push/pull

Pickguard: white

Colour: blue sunburst flamed

Equipped with D'Addario XL