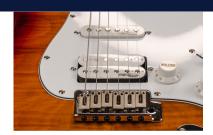

The Wilkinson bridge provides stability and reliability while Wilkinson single coils in conjunction with the splittable humbucker deliver that tone which became a trademark in music history.

A fine crafted instrument boasting an undisputed character.

# DOUBLE CUTAWAY ELECTRIC GUITAR WITH 2 SINGLE COILS + SPLITTABLE HUMBUCKER AND SELF-LOCKING TUNERS (WILKINSON EQUIPPED, ROASTED MAPLE NECK+FRETBOARD, FLAMED TOP)

Wilkinson® Vintage bridge and Wilkinson® single coils/splittable humbucker add great value and versatility.

## **KEY FEATURES**

Body: alder

Top: flamed maple

Neck and Fretboard: satin roasted maple

Frets: 22 (perloid)

Machine heads: self-locking chrome made in Taiwan

Bridge: Wilkinson vintage tremolo

Pick ups: 2 Wilkinson single coils + 1 Wilkinson splittable humbucker with push/pull