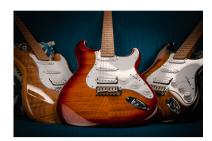

## FLAMED MAPLE TOP & ALDER BODY

All the beauty and the brigthness of a flamed maple top over the iconic alder body.

## **KEY FEATURES**

Body: alder

Top: flamed maple

Neck and Fretboard: satin roasted maple

Frets: 22 (perloid)

Machine heads: self-locking chrome made in Taiwan

Bridge: Wilkinson vintage tremolo

Pick ups: 2 Wilkinson single coils + 1 Wilkinson splittable humbucker with push/pull

Switch: 5 way

Pots: volume/tone/tone + push/pull

Pickguard: white

Colour: blue sunburst flamed

Equipped with D'Addario XL