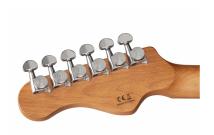

ument boasting an undisputed character.













# DOUBLE CUTAWAY ELECTRIC GUITAR WITH 2 SINGLE COILS + SPLITTABLE HUMBUCKER AND SELF-LOCKING TUNERS (WILKINSON EQUIPPED, ROASTED MAPLE NECK+FRETBOARD, FLAMED TOP)

# **HIGHLIGHTS**



## FLAMED MAPLE TOP & ALDER BODY

All the beauty and the brigthness of a flamed maple top over the iconic alder body.

### ROASTED MAPLE NECK AND FRETBOARD

Look, touch and feel the roasted maple under your fingers.





# DOUBLE CUTAWAY ELECTRIC GUITAR WITH 2 SINGLE COILS + SPLITTABLE HUMBUCKER AND SELF-LOCKING TUNERS (WILKINSON EQUIPPED, ROASTED MAPLE NECK+FRETBOARD, FLAMED TOP)



Wilkinson® Vintage bridge and Wilkinson® single coils/splittable humbucker add great value and versatility.

### **SELF LOCKING TUNERS**

Fast restringing and stabler tuning.





# **DOUBLE CUTAWAY ELECTRIC GUITAR WITH 2 SINGLE COILS + SPLITTABLE HUMBUCKER AND SELF-LOCKING** TUNERS (WILKINSON EQUIPPED, ROASTED MAPLE **NECK+FRETBOARD, FLAMED TOP)**

## PRODUCT DETAILS

## **KEY FEATURES**

Body: alder

Top: flamed maple

Neck and Fretboard: satin roasted maple

Frets: 22 (perloid)

Machine heads: self-locking chrome made in Taiwan

Bridge: Wilkinson vintage tremolo

Pick ups: 2 Wilkinson single coils + 1 Wilkinson splittable humbucker with push/pull

Switch: 5 way

Pots: volume/tone/tone + push/pull

Pickguard: white

Colour: blue sunburst flamed

Equipped with D'Addario XL

### **SPECIFICATIONS**

| m        |
|----------|
| ectional |
|          |