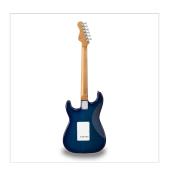

## FLAMED MAPLE TOP & ALDER BODY

All the beauty and the brigthness of a flamed maple top over the iconic alder body.

## **KEY FEATURES**

Body: alder

Top: flamed maple

Neck and Fretboard: satin roasted maple

Frets: 22 (perloid)

Machine heads: self-locking chrome made in Taiwan

Bridge: Wilkinson vintage tremolo

Pick ups: 2 Wilkinson single coils + 1 Wilkinson splittable humbucker with push/pull

Switch: 5 way

Pots: volume/tone/tone + push/pull

Pickguard: white

Colour: blue sunburst flamed

Equipped with D'Addario XL