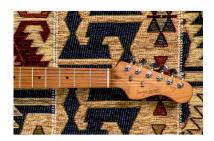

### ROASTED MAPLE NECK AND FRETBOARD

Look, touch and feel the roasted maple under your fingers.

## **KEY FEATURES**

Body: alder

Top: flamed maple

Neck and Fretboard: satin roasted maple

Frets: 22 (perloid)

Machine heads: self-locking chrome made in Taiwan

Bridge: Wilkinson vintage tremolo

Pick ups: 2 Wilkinson single coils + 1 Wilkinson splittable humbucker with push/pull