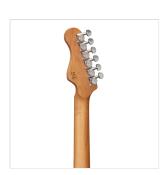

### ROASTED MAPLE NECK AND FRETBOARD

Look, touch and feel the roasted maple under your fingers.

### **SELF LOCKING TUNERS**

Fast restringing and stabler tuning.

## **KEY FEATURES**

Body: alder

Top: flamed maple

Neck and Fretboard: satin roasted maple

Frets: 22 (perloid)

Machine heads: self-locking chrome made in Taiwan

Bridge: Wilkinson vintage tremolo

Pick ups: 2 Wilkinson single coils + 1 Wilkinson splittable humbucker with push/pull