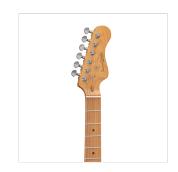

### ROASTED MAPLE NECK AND FRETBOARD

Look, touch and feel the roasted maple under your fingers.

### **SELF LOCKING TUNERS**

Fast restringing and stabler tuning.

## **KEY FEATURES**

Body: alder

Top: flamed maple

Neck and Fretboard: satin roasted maple

Frets: 22 (perloid)

Machine heads: self-locking chrome made in Taiwan

Bridge: Wilkinson vintage tremolo

Pick ups: 2 Wilkinson single coils + 1 Wilkinson splittable humbucker with push/pull