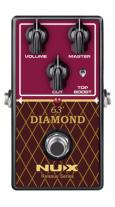

# DIAMOND OVERDRIVE NRO-6 OVERDRIVE STOMPBOX

The 63' Diamond from reissue series is a revival of the beloved VOX AC-30.

The Volume and Master knobs take you back to the golden age of rock n roll and includes a Top Boost toggle to give you that extra high end that the AC series is known for. It's pure retro in a pedal.

## **KEY FEATURES**

VOX AC-30 preamp

Classic knob and panel design

Top boost toggle

True bypass hardware switching