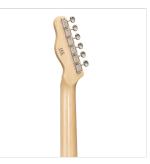

### **HI QUALITY VINTAGE TUNERS**

Vintage style made in Taiwan tuners deliver reliability and stability.

### KEY FEATURES

| Body: alder                                              |
|----------------------------------------------------------|
| Neck: glossy maple                                       |
| Tastiera: rosewood                                       |
| Frets: 21                                                |
| Hi quality Vintage machine heads made in Taiwan (chrome) |
| Original Wilkinson® Vintage bridge (3 saddles)           |
| Original Wilkinson® Pick ups: 1 single coil + 1 lipstick |
| Switch: 3 way                                            |
| Pots: volume/tone                                        |
| Colour: Natural                                          |