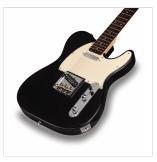

#### **EQUIPPED BY WILKINSON®**

Wilkinson® Vintage bridge and Wilkinson® pick add great value and versatility.

### KEY FEATURES

| Body: alder                                              |
|----------------------------------------------------------|
| Neck: glossy maple                                       |
| Tastiera: rosewood                                       |
| Frets: 21                                                |
| Hi quality Vintage machine heads made in Taiwan (chrome) |
| Original Wilkinson® Vintage bridge (3 saddles)           |
| Original Wilkinson® Pick ups: 1 single coil + 1 lipstick |
| Switch: 3 way                                            |
| Pots: volume/tone                                        |
| Colour: Natural                                          |