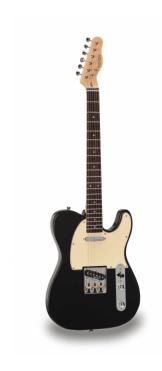

TWANGER VINTAGE PRO series is conceived to catch the purest 'twang' wrapped in a true Vintage vibe. Featuring a solid alder body and equipped with Original Wilkinson® bridge/pick ups and hi-quality made in Taiwan tuners, TWANGER VINTAGE PRO proudly brings you great value, look and feeling.

### KEY FEATURES

| Body: alder                                              |
|----------------------------------------------------------|
| Neck: glossy maple                                       |
| Tastiera: rosewood                                       |
| Frets: 21                                                |
| Hi quality Vintage machine heads made in Taiwan (chrome) |
| Original Wilkinson® Vintage bridge (3 saddles)           |
| Original Wilkinson® Pick ups: 1 single coil + 1 lipstick |
| Switch: 3 way                                            |
| Pots: volume/tone                                        |
| Colour: Natural                                          |