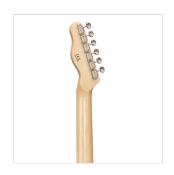

# CUTAWAY ELECTRIC GUITAR WITH 1 SINGLE COIL AND 1 LIPSTICK PICKUP (EQUIPPED BY WILKINSON®)

Vintage style made in Taiwan tuners deliver reliability and stability.

#### **KEY FEATURES**

Body: alder

Neck: glossy maple

Tastiera: rosewood

Frets: 21

Hi quality Vintage machine heads made in Taiwan (chrome)

Original Wilkinson® Vintage bridge (3 saddles)

Original Wilkinson® Pick ups: 1 single coil + 1 lipstick