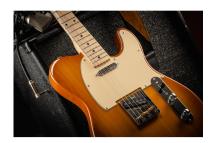

# CUTAWAY ELECTRIC GUITAR WITH 1 SINGLE COIL AND 1 LIPSTICK PICKUP (EQUIPPED BY WILKINSON®)

TWANGER VINTAGE PRO series is conceived to catch the purest 'twang' wrapped in a true Vintage vibe. Featuring a solid alder body and equipped with Original Wilkinson® bridge/pick ups and hi-quality made in Taiwan tuners, TWANGER VINTAGE PRO proudly brings you great value, look and feeling.

#### **ALDER BODY**

Alder body is not a detail: it means perfect weight and great 'twang'.

#### **EQUIPPED BY WILKINSON®**

Wilkinson® Vintage bridge and Wilkinson® pick add great value and versatility.

#### **KEY FEATURES**

Body: alder

Neck: glossy maple

Tastiera: rosewood

Frets: 21

Hi quality Vintage machine heads made in Taiwan (chrome)

Original Wilkinson® Vintage bridge (3 saddles)

Original Wilkinson® Pick ups: 1 single coil + 1 lipstick