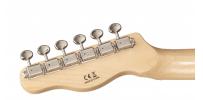

# CUTAWAY ELECTRIC GUITAR WITH 1 SINGLE COIL AND 1 LIPSTICK PICKUP (EQUIPPED BY WILKINSON®)

Vintage style made in Taiwan tuners deliver reliability and stability.

#### **KEY FEATURES**

Body: alder

Neck: glossy maple

Tastiera: rosewood

Frets: 21

Hi quality Vintage machine heads made in Taiwan (chrome)

Original Wilkinson® Vintage bridge (3 saddles)

Original Wilkinson® Pick ups: 1 single coil + 1 lipstick