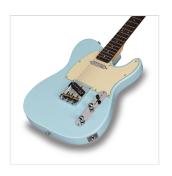

#### **EQUIPPED BY WILKINSON®**

Wilkinson® Vintage bridge and Wilkinson® pick add great value and versatility.

#### **KEY FEATURES**

Body: alder

Neck: glossy maple

Tastiera: rosewood

Frets: 21

Hi quality Vintage machine heads made in Taiwan (chrome)

Original Wilkinson® Vintage bridge (3 saddles)

Original Wilkinson® Pick ups: 1 single coil + 1 lipstick