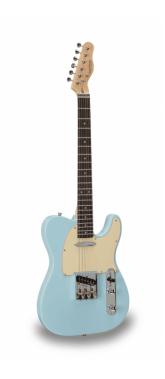

# CUTAWAY ELECTRIC GUITAR WITH 1 SINGLE COIL AND 1 LIPSTICK PICKUP (EQUIPPED BY WILKINSON®)

TWANGER VINTAGE PRO series is conceived to catch the purest 'twang' wrapped in a true Vintage vibe. Featuring a solid alder body and equipped with Original Wilkinson® bridge/pick ups and hi-quality made in Taiwan tuners, TWANGER VINTAGE PRO proudly brings you great value, look and feeling.

Available in maple/rosewood fretboard version and in several vintage finishes.

#### **KEY FEATURES**

Body: alder

Neck: glossy maple

Tastiera: rosewood

Frets: 21

Hi quality Vintage machine heads made in Taiwan (chrome)

Original Wilkinson® Vintage bridge (3 saddles)

Original Wilkinson® Pick ups: 1 single coil + 1 lipstick