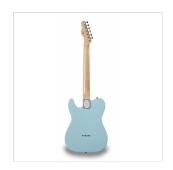

#### **ALDER BODY**

Alder body is not a detail: it means perfect weight and great 'twang'.

#### **KEY FEATURES**

Body: alder

Neck: glossy maple

Tastiera: rosewood

Frets: 21

Hi quality Vintage machine heads made in Taiwan (chrome)

Original Wilkinson® Vintage bridge (3 saddles)

Original Wilkinson® Pick ups: 1 single coil + 1 lipstick