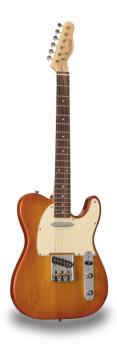

# CUTAWAY ELECTRIC GUITAR WITH 1 SINGLE COIL AND 1 LIPSTICK PICKUP (EQUIPPED BY WILKINSON®)

TWANGER VINTAGE PRO series is conceived to catch the purest 'twang' wrapped in a true Vintage vibe. Featuring a solid alder body and equipped with Original Wilkinson® bridge/pick ups and hi-quality made in Taiwan tuners, TWANGER VINTAGE PRO proudly brings you great value, look and feeling.

# CUTAWAY ELECTRIC GUITAR WITH 1 SINGLE COIL AND 1 LIPSTICK PICKUP (EQUIPPED BY WILKINSON®)