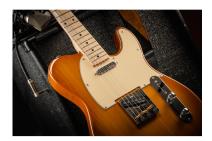

#### **ALDER BODY**

Alder body is not a detail: it means perfect weight and great 'twang'.

#### **EQUIPPED BY WILKINSON®**

Wilkinson® Vintage bridge and Wilkinson® pick add great value and versatility.

#### **KEY FEATURES**

Body: alder

Neck: glossy maple

Tastiera: rosewood

Frets: 21

Hi quality Vintage machine heads made in Taiwan (chrome)

Original Wilkinson® Vintage bridge (3 saddles)

Original Wilkinson® Pick ups: 1 single coil + 1 lipstick