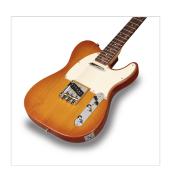

# CUTAWAY ELECTRIC GUITAR WITH 1 SINGLE COIL AND 1 LIPSTICK PICKUP (EQUIPPED BY WILKINSON®)

TWANGER VINTAGE PRO series is conceived to catch the purest 'twang' wrapped in a true Vintage vibe. Featuring a solid alder body and equipped with Original Wilkinson® bridge/pick ups and hi-quality made in Taiwan tuners, TWANGER VINTAGE PRO proudly brings you great value, look and feeling.

# CUTAWAY ELECTRIC GUITAR WITH 1 SINGLE COIL AND 1 LIPSTICK PICKUP (EQUIPPED BY WILKINSON®)