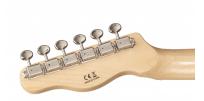

### HI QUALITY VINTAGE TUNERS

Vintage style made in Taiwan tuners deliver reliability and stability.

#### **KEY FEATURES**

Body: alder

Neck: glossy maple

Tastiera: rosewood

Frets: 21

Hi quality Vintage machine heads made in Taiwan (chrome)

Original Wilkinson® Vintage bridge (3 saddles)

Original Wilkinson® Pick ups: 1 single coil + 1 lipstick