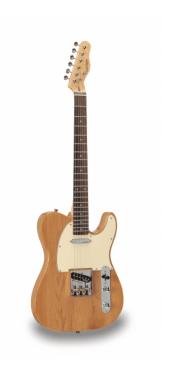

# CUTAWAY ELECTRIC GUITAR WITH 1 SINGLE COIL AND 1 LIPSTICK PICKUP (EQUIPPED BY WILKINSON®)

TWANGER VINTAGE PRO series is conceived to catch the purest 'twang' wrapped in a true Vintage vibe. Featuring a solid alder body and equipped with Original Wilkinson® bridge/pick ups and hi-quality made in Taiwan tuners, TWANGER VINTAGE PRO proudly brings you great value, look and feeling.

#### **KEY FEATURES**

Body: alder

Neck: glossy maple

Tastiera: rosewood

Frets: 21

Hi quality Vintage machine heads made in Taiwan (chrome)

Original Wilkinson® Vintage bridge (3 saddles)

Original Wilkinson® Pick ups: 1 single coil + 1 lipstick