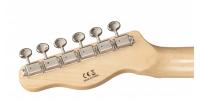

### HI QUALITY VINTAGE TUNERS

Vintage style made in Taiwan tuners deliver reliability and stability.

#### **KEY FEATURES**

Body: alder

Neck: glossy maple

Tastiera: rosewood

Frets: 21

Hi quality Vintage machine heads made in Taiwan (chrome)

Original Wilkinson® Vintage bridge (3 saddles)

Original Wilkinson® Pick ups: 1 single coil + 1 lipstick