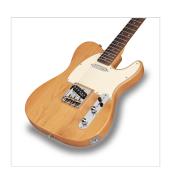

#### **ALDER BODY**

Alder body is not a detail: it means perfect weight and great 'twang'.