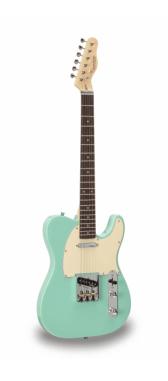

# CUTAWAY ELECTRIC GUITAR WITH 1 SINGLE COIL AND 1 LIPSTICK PICKUP (EQUIPPED BY WILKINSON®)

TWANGER VINTAGE PRO series is conceived to catch the purest 'twang' wrapped in a true Vintage vibe. Featuring a solid alder body and equipped with Original Wilkinson® bridge/pick ups and hi-quality made in Taiwan tuners, TWANGER VINTAGE PRO proudly brings you great value, look and feeling.

#### **KEY FEATURES**

Body: alder

Neck: glossy maple

Tastiera: rosewood

Frets: 21

Hi quality Vintage machine heads made in Taiwan (chrome)

Original Wilkinson® Vintage bridge (3 saddles)

Original Wilkinson® Pick ups: 1 single coil + 1 lipstick