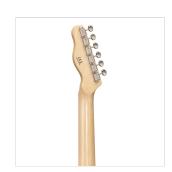

### HI QUALITY VINTAGE TUNERS

Vintage style made in Taiwan tuners deliver reliability and stability.

#### **KEY FEATURES**

Body: alder

Neck: glossy maple

Tastiera: rosewood

Frets: 21

Hi quality Vintage machine heads made in Taiwan (chrome)

Original Wilkinson® Vintage bridge (3 saddles)

Original Wilkinson® Pick ups: 1 single coil + 1 lipstick