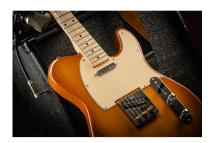

# CUTAWAY ELECTRIC GUITAR WITH 1 SINGLE COIL AND 1 LIPSTICK PICKUP (EQUIPPED BY WILKINSON®)

TWANGER VINTAGE PRO series is conceived to catch the purest 'twang' wrapped in a true Vintage vibe. Featuring a solid alder body and equipped with Original Wilkinson® bridge/pick ups and hi-quality made in Taiwan tuners, TWANGER VINTAGE PRO proudly brings you great value, look and feeling.

### **ALDER BODY**

Alder body is not a detail: it means perfect weight and great 'twang'.

#### **EQUIPPED BY WILKINSON®**

Wilkinson® Vintage bridge and Wilkinson® pick add great value and versatility.