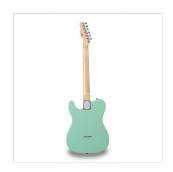

### **ALDER BODY**

Alder body is not a detail: it means perfect weight and great 'twang'.

#### **KEY FEATURES**

Body: alder

Neck: glossy maple

Tastiera: rosewood

Frets: 21

Hi quality Vintage machine heads made in Taiwan (chrome)

Original Wilkinson® Vintage bridge (3 saddles)

Original Wilkinson® Pick ups: 1 single coil + 1 lipstick