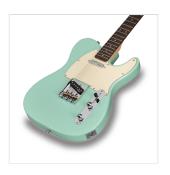

#### **EQUIPPED BY WILKINSON®**

Wilkinson® Vintage bridge and Wilkinson® pick add great value and versatility.

#### **KEY FEATURES**

Body: alder

Neck: glossy maple

Tastiera: rosewood

Frets: 21

Hi quality Vintage machine heads made in Taiwan (chrome)

Original Wilkinson® Vintage bridge (3 saddles)

Original Wilkinson® Pick ups: 1 single coil + 1 lipstick