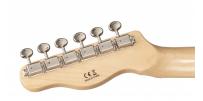

### HI QUALITY VINTAGE TUNERS

Vintage style made in Taiwan tuners deliver reliability and stability.

#### **KEY FEATURES**

Body: alder

Neck: glossy maple

Tastiera: rosewood

Frets: 21

Hi quality Vintage machine heads made in Taiwan (chrome)

Original Wilkinson® Vintage bridge (3 saddles)

Original Wilkinson® Pick ups: 1 single coil + 1 lipstick