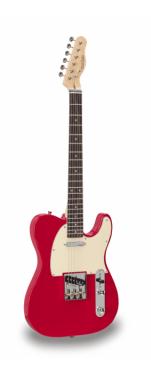

# CUTAWAY ELECTRIC GUITAR WITH 1 SINGLE COIL AND 1 LIPSTICK PICKUP (EQUIPPED BY WILKINSON®)

TWANGER VINTAGE PRO series is conceived to catch the purest 'twang' wrapped in a true Vintage vibe. Featuring a solid alder body and equipped with Original Wilkinson® bridge/pick ups and hi-quality made in Taiwan tuners, TWANGER VINTAGE PRO proudly brings you great value, look and feeling.

Available in maple/rosewood fretboard version and in several vintage finishes.