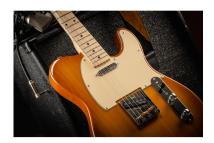

# CUTAWAY ELECTRIC GUITAR WITH 1 SINGLE COIL AND 1 LIPSTICK PICKUP (EQUIPPED BY WILKINSON®)

TWANGER VINTAGE PRO series is conceived to catch the purest 'twang' wrapped in a true Vintage vibe. Featuring a solid alder body and equipped with Original Wilkinson® bridge/pick ups and hi-quality made in Taiwan tuners, TWANGER VINTAGE PRO proudly brings you great value, look and feeling.

### **ALDER BODY**

Alder body is not a detail: it means perfect weight and great 'twang'.

#### **EQUIPPED BY WILKINSON®**

Wilkinson® Vintage bridge and Wilkinson® pick add great value and versatility.

#### **KEY FEATURES**

Body: alder

Neck: glossy maple

Tastiera: rosewood

Frets: 21

Hi quality Vintage machine heads made in Taiwan (chrome)

Original Wilkinson® Vintage bridge (3 saddles)

Original Wilkinson® Pick ups: 1 single coil + 1 lipstick