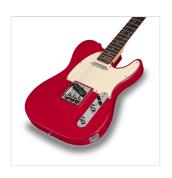

### **ALDER BODY**

Alder body is not a detail: it means perfect weight and great 'twang'.

#### **EQUIPPED BY WILKINSON®**

Wilkinson® Vintage bridge and Wilkinson® pick add great value and versatility.