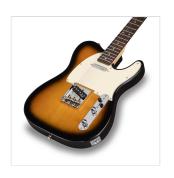

#### **KEY FEATURES**

Body: alder

Neck: glossy maple

Tastiera: rosewood

Frets: 21

Hi quality Vintage machine heads made in Taiwan (chrome)

Original Wilkinson® Vintage bridge (3 saddles)

Original Wilkinson® Pick ups: 1 single coil + 1 lipstick

Switch: 3 way

Pots: volume/tone

Colour: Natural