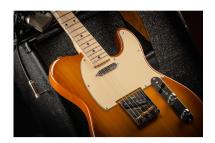

# CUTAWAY ELECTRIC GUITAR WITH 1 SINGLE COIL AND 1 LIPSTICK PICKUP (EQUIPPED BY WILKINSON®)

TWANGER VINTAGE PRO series is conceived to catch the purest 'twang' wrapped in a true Vintage vibe. Featuring a solid alder body and equipped with Original Wilkinson® bridge/pick ups and hi-quality made in Taiwan tuners, TWANGER VINTAGE PRO proudly brings you great value, look and feeling.

### **ALDER BODY**

Alder body is not a detail: it means perfect weight and great 'twang'.

#### **EQUIPPED BY WILKINSON®**

Wilkinson® Vintage bridge and Wilkinson® pick add great value and versatility.