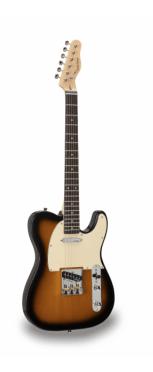

# CUTAWAY ELECTRIC GUITAR WITH 1 SINGLE COIL AND 1 LIPSTICK PICKUP (EQUIPPED BY WILKINSON®)

TWANGER VINTAGE PRO series is conceived to catch the purest 'twang' wrapped in a true Vintage vibe. Featuring a solid alder body and equipped with Original Wilkinson® bridge/pick ups and hi-quality made in Taiwan tuners, TWANGER VINTAGE PRO proudly brings you great value, look and feeling.

# CUTAWAY ELECTRIC GUITAR WITH 1 SINGLE COIL AND 1 LIPSTICK PICKUP (EQUIPPED BY WILKINSON®)