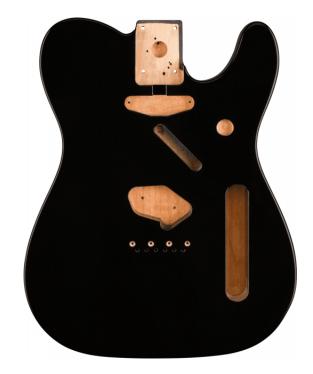

## 0998006706 CLASSIC SERIES 60'S TELECASTER® SS ALDER BODY VINTAGE BRIDGE MOUNT, BLACK

Genuine Fender Telecaster® guitar alder body routed for a traditional SS pickup configuration and pre-drilled with four screw holes for vintage-style bridge mounting. Durable gloss-polyester finish. Crafted at Fender's Ensenada, Mexico, manufacturing facility.

### **PRODUCT DETAILS**

| KEY FEATURES                          |
|---------------------------------------|
| Alder body                            |
| Gloss polyester finish                |
| SS routing                            |
| No pickguard mounting holes           |
| Four-screw vintage-style bridge mount |
| Four-bolt neck pocket mount           |
| Jack retainer clip installed          |
| Telecaster®                           |
| Black                                 |