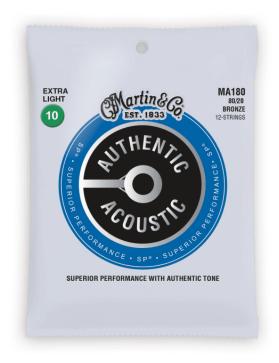

# MA180 AUTHENTIC ACOUSTIC SP® 80/20 BRONZE, EXTRA LIGHT 12-STRING

These strings are engineered with the performer in mind and they will always stand up to rigorous practice and performance schedules. We start with our highest tensile-strength core wire, then tin-plate it on all six strings for added corrosion resistance; because what you don't see matters! When coupled with our highest quality wrap wire you get consistent true tone that you can count on song after song. Martin Authentic Acoustic SP® strings offer excellent tuning stability, corrosion resistance and great playability.

# MA180 AUTHENTIC ACOUSTIC SP® 80/20 BRONZE, EXTRA LIGHT 12-STRING

### **KEY FEATURES**

Extra Light 12-String

80/20 Bronze

Excellent tuning stability, corrosion resistance and great playability

Gauge: .010, .014, .025, .023, .030, .039, .047; .010, .014, .010, .012, .018, .027