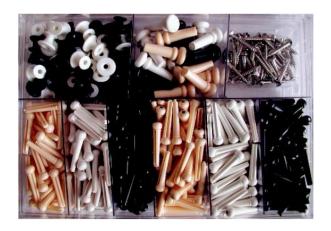

#### **KEY FEATURES**

Material: ABS

Color: Assorted

Pack of 378 pcs

#### **SPECIFICATIONS**

60 pcs White with Black Dot

60 pcs Ivory with Black Dot

60 pcs Black with White Dot

36 pcs White

36 pcs Ivory

36 pcs Black

6 pcs White straps attack

6 pcs Ivory straps attack

6 pcs Black straps attack

24 White buttons for attaching strap

24 Ivory buttons for attaching strap

24 Black buttons for attaching strap