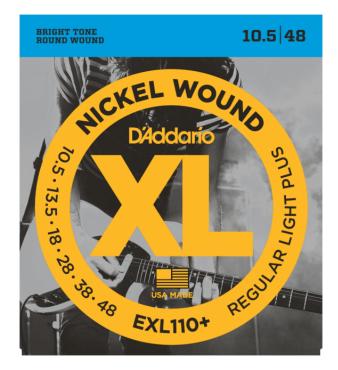

## EXL110+ NICKEL WOUND ELECTRIC GUITAR STRINGS, REGULAR LIGHT PLUS, 10.5-48

XL Nickel Wound, D'Addario's most popular electric guitar strings, are precision wound with nickelplated steel onto a carefully drawn, hexagonally shaped, high carbon steel core. The result, strings with long lasting, distinctive bright tone and excellent intonation, is ideal for the widest variety of guitars and musical styles.EXL110+, with its 10.5 gauge high E, is the ideal "step up" string set for players who are moving up from 10 to 11 gauge sets. Additionally, it's great for balancing tension between various scale length guitars. If you play 10s on a 25 1/2" scale guitar, try EXL110+ for your shorter scale length instruments to maintain more consistent feel and playability.

# EXL110+ NICKEL WOUND ELECTRIC GUITAR STRINGS, REGULAR LIGHT PLUS, 10.5-48

### **KEY FEATURES**

**Regular Light Plus** 

Round wound with nickelplated steel for distinctive bright tone

Environmentally friendly, corrosion resistant packaging for strings that are always fresh

Made in the U.S.A. for the highest quality and performance

String Gauges: Plain Steel .0105, .0135, .018, Nickel Wound .028, .038, .048