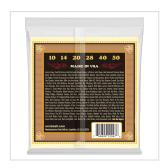

### P02047

# EARTHWOOD SILK & STEEL ACOUSTIC 80/20 BRONZE - EXTRA SOFT

Made with an 80/20 bronze alloy wrap, along with a layer of silk between the wrap and steel core. The silk produces a more mellow sound and makes the string feel more comfortable while reducing finger noise.









### P02047

# EARTHWOOD SILK & STEEL ACOUSTIC 80/20 BRONZE - EXTRA SOFT

## **PRODUCT DETAILS**

#### **KEY FEATURES**

Extra Soft

Made with an 80/20 bronze alloy wrap, along with a layer of silk between the wrap and steel core

The silk produces a more mellow sound and makes the string feel more comfortable while reducing finger noise

Gauges .010 .014 .020w .028 .040 .050