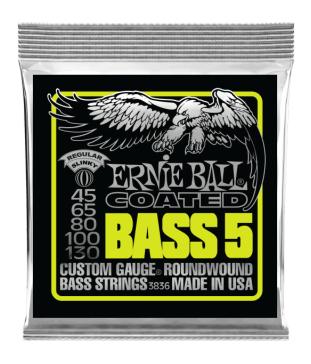

# COATED ELECTRIC BASS 5 STRING SET REGULAR SLINKY

Ernie Ball Slinky **Coated Electric Bass** Nickelwound Strings combine the latest technological advancements in string manufacturing.

All **Coated** strings are treated with groundbreaking nanotechnology that repels unwanted moisture and oils that negatively impact your tone.

These strings maintain the feel and sound of uncoated strings, combining the added protection with the vibrant tone Ernie Ball customers have relied on for over 50 years.

#### **KEY FEATURES**

Regular Slinky

Material: Coated Nickelwound

Nanotechnology coating repels unwanted moisture and oils

Longer lasting without altering feel and tone

Gauges .045, .060, .080, .100, .130