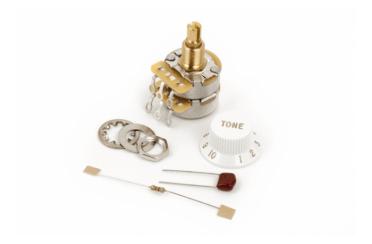

## 0992052000 TBX (TREBLE BASS EXPANDER) TONE CONTROL POTENTIOMETER KIT

The Treble Bass Expander (TBX) is a detented, stacked 250K / 1Meg control that enhances your tonal palette. It functions as a standard tone control from 1 to 5; after 5 it decreases resistance, letting more bass, treble, presence and output flow to your amp. No battery necessary.

Each TBX Tone Control comes with a .022mf capacitor, 1/4 watt resistor, white tone knob, mounting hardware and installation instructions.