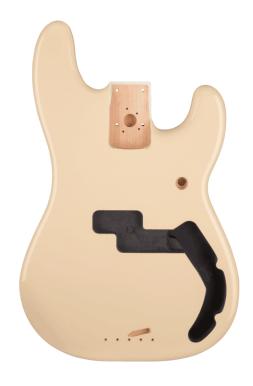

# STANDARD SERIES PRECISION BASS® ALDER BODY, ARTIC WHITE

Genuine Fender Precision Bass® guitar alder body routed for a traditional split single-coil pickup and pre-drilled with five bridge-mounting screw holes and bridge ground wire channel. Durable gloss-polyester finish. Crafted at Fender's Ensenada, Mexico, manufacturing facility.

#### **KEY FEATURES**

Alder body

Gloss polyester finish

Split single-coil pickup routing

No pickguard mounting holes

Five-screw vintage-style bridge mount

Four-bolt neck pocket mount

Two pre-drilled strap button holes