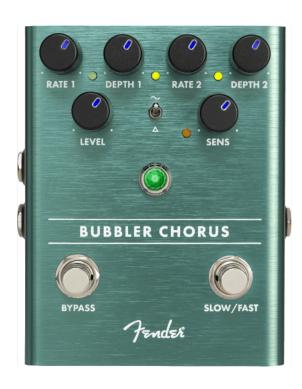

## **BUBBLER ANALOG CHORUS**

Chorus is a great way to add some dimension to your guitar tone—thick, wide and rolling, it's been the foundation of many classic guitar sounds. The Bubbler Chorus breathes new life into this classic analog effect, offering new ways to shape your tone. Switchable Slow and Fast speeds with independent Rate and Depth controls let you dial in the perfect sound for your music, while the Wave toggle switch lets you select between traditional Sine and Triangle waveforms. The Sensitivity control allows modulation rate changes based on your playing dynamics—dig in and the intensity of the Bubbler increases.

#### **KEY FEATURES**

Analog chorus pedal

Slow/Fast with independent Rate and Depth controls

Sine and Triangle waveforms

Dynamically responsive modulation rate

Stereo outputs

Lightweight durable anodized aluminum construction