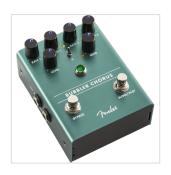

## **BUBBLER ANALOG CHORUS**

Chorus is a great way to add some dimension to your guitar tone—thick, wide and rolling, it's been the foundation of many classic guitar sounds. The Bubbler Chorus breathes new life into this classic analog effect, offering new ways to shape your tone. Switchable Slow and Fast speeds with independent Rate and Depth controls let you dial in the perfect sound for your music, while the Wave toggle switch lets you select between traditional Sine and Triangle waveforms. The Sensitivity control allows modulation rate changes based on your playing dynamics—dig in and the intensity of the Bubbler increases.

#### **KEY FEATURES**

Analog chorus pedal

Slow/Fast with independent Rate and Depth controls

Sine and Triangle waveforms

Dynamically responsive modulation rate

Stereo outputs

Lightweight durable anodized aluminum construction