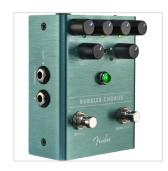

## **BUBBLER ANALOG CHORUS**

Chorus is a great way to add some dimension to your guitar tone—thick, wide and rolling, it's been the foundation of many classic guitar sounds. The Bubbler Chorus breathes new life into this classic analog effect, offering new ways to shape your tone. Switchable Slow and Fast speeds with independent Rate and Depth controls let you dial in the perfect sound for your music, while the Wave toggle switch lets you select between traditional Sine and Triangle waveforms. The Sensitivity control allows modulation rate changes based on your playing dynamics—dig in and the intensity of the Bubbler increases.

#### **KEY FEATURES**

Analog chorus pedal

Slow/Fast with independent Rate and Depth controls

Sine and Triangle waveforms

Dynamically responsive modulation rate

Stereo outputs

Lightweight durable anodized aluminum construction