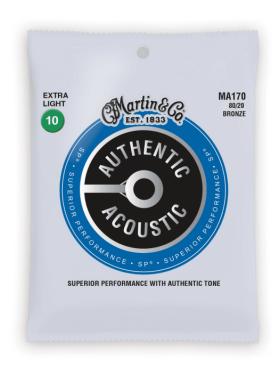

### MA170

# **AUTHENTIC ACOUSTIC SP® 80/20 BRONZE, EXTRA LIGHT**

These strings are engineered with the performer in mind and they will always stand up to rigorous practice and performance schedules. We start with our highest tensile-strength core wire, then tin-plate it on all six strings for added corrosion resistance; because what you don't see matters! When coupled with our highest quality wrap wire you get consistent true tone that you can count on song after song. Martin Authentic Acoustic SP® strings offer excellent tuning stability, corrosion resistance and great playability.

# **AUTHENTIC ACOUSTIC SP® 80/20 BRONZE, EXTRA LIGHT**

#### **KEY FEATURES**

Extra Light

80/20 Bronze

Excellent tuning stability, corrosion resistance and great playability

Gauge: .010, .014, .023, .030, .039, .047

Tension: 135.8