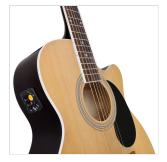

# YELLOWSTONE-MJCE-NT MINI JUMBO CUTAWAY ACOUSTIC GUITAR WITH SPRUCE TOP AND PREAMP

Mini jumbo acoustic cutaway electrified guitar featuring spruce top, a perfect mix of tone, playability and comfort. Onboard preamp adds great live/studio possibilities with its built in tuner. With its spruce top and the body, fretboard and headstock binding is a very goodlooking instrument, a great value for the price.

### **KEY FEATURES**

Top: spruce

Back and sides: basswood

Fretboard and bridge in Blackwood provides the feeling and the visual appeal of real rosewood respecting environment and complying CITES regulation

Machine heads: diecast chrome

Binding: boby, fretboard, headstock

Pickguard: black

Preamp featuring tuner and Jack/XLR out

Colour: natural

Diapason: 648mm