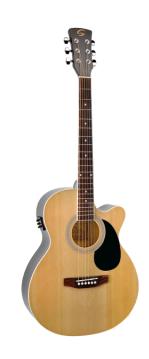

# YELLOWSTONE-MJCE-NT MINI JUMBO CUTAWAY ACOUSTIC GUITAR WITH SPRUCE TOP AND PREAMP

Mini jumbo acoustic cutaway electrified guitar featuring spruce top, a perfect mix of tone, playability and comfort. Onboard preamp adds great live/studio possibilities with its built in tuner. With its spruce top and the body, fretboard and headstock binding is a very goodlooking instrument, a great value for the price.

### **KEY FEATURES**

Top: spruce

Back and sides: basswood

Fretboard and bridge in Blackwood provides the feeling and the visual appeal of real rosewood respecting environment and complying CITES regulation

Machine heads: diecast chrome

Binding: boby, fretboard, headstock

Pickguard: black

Preamp featuring tuner and Jack/XLR out

Colour: natural

Diapason: 648mm