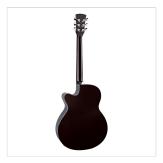

### **KEY FEATURES**

Top: spruce

Back and sides: basswood

Fretboard and bridge in Blackwood provides the feeling and the visual appeal of real rosewood respecting environment and complying CITES regulation

Machine heads: diecast chrome

Binding: boby, fretboard, headstock

Pickguard: black

Preamp featuring tuner and Jack/XLR out

Colour: natural

Diapason: 648mm