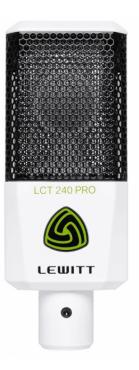

### 78,03LCT240PROWHITE

## SINGLE-PATTERN MICROPHONE WITH HIGH-PERFORMANCE CAPSULE FOR ALL APPLICATIONS

The LCT 240 PRO is an extremely versatile cardioid condenser microphone designed for everyone who's eager to take the next step in professional recording. Equipped with a high-performance condenser capsule it enables clean, modern, and detailed recordings. To accomplish an intimate and direct sound, especially on vocals, we have added a boost on the airy frequencies. The sturdy, compact and streamlined housing comes in chilly white and classic black. Be prepared for fantastic results on vocals, acoustic instruments, amplifiers, drums, piano, ... - at home, in the studio and on stage - fast and uncomplicated

Color: White