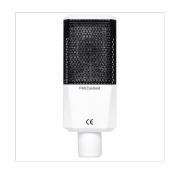

### 78,03LCT240PROWHITE

# SINGLE-PATTERN MICROPHONE WITH HIGH-PERFORMANCE CAPSULE FOR ALL APPLICATIONS

#### PRODUCT DETAILS