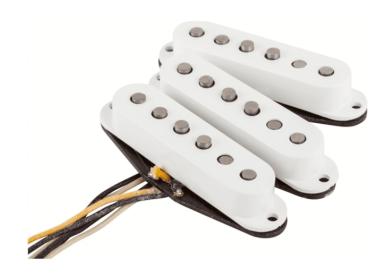

#### As Heard on

Fender American Special Stratocaster® guitars

Characterized by their midrange chirp, crystalline highs and tight bass, Fender Texas Special™ Strat pickups feature an overwound single-coil construction that produces big Texasblues tone.

#### **KEY FEATURES**

Enamel-coated magnet wire for warm vintage tone

Staggered pole pieces for balanced output

Alnico 5 magnets for more focus and enhanced dynamics

Reverse-wound middle pickup to eliminate hum

Overwound calibrated pickups for scorching output

Period-correct cloth wire and fiber bobbin

Installation hardware included

White

SSS