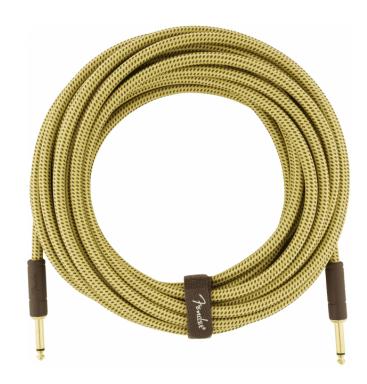

# DELUXE SERIES INSTRUMENT CABLE STRAIGHT/STRAIGHT 25' (7,5 M) TWEED

Fender Deluxe Series cables carry the highest quality materials and braided shielding to deliver flagship durability, conductance and transparency. Our top-of-the-line cables sport custom molded ends with strain relief under the housing—plus 24K gold-plated connectors that won't tarnish or degrade your sound over time. These cables use a very quiet braided shielding that is engineered to maximize the purity of your tone, and they're protected by a soft-woven yet rugged tweed jacket that provides ultimate protection with classic Fender style. Available in 6", 1', 3', 5', 10', 15' (4,5 m), 18.6' (5,5 m) and 25' (7,5 m) lengths.

#### **KEY FEATURES**

Lenght: 25' (7,5 m)

Tweed colors

Custom molded ends

8mm outer diameter wire jacket

20 AWG

95% OFC braided shielding

24K gold-plated connectors

Hook-and-loop cable tie

Backed by a lifetime guarantee

Cable Ends: 1/4" Straight/Straight Jack

Color: Tweed