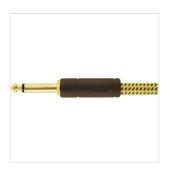

#### **KEY FEATURES**

Lenght: 25' (7,5 m)

Tweed colors

Custom molded ends

8mm outer diameter wire jacket

20 AWG

95% OFC braided shielding

24K gold-plated connectors

Hook-and-loop cable tie

Backed by a lifetime guarantee

Cable Ends: 1/4" Straight/Straight Jack

Color: Tweed