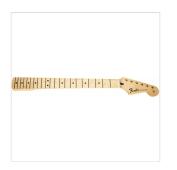

## STANDARD SERIES STRATOCASTER® NECK, 21 MEDIUM JUMBO FRETS, MAPLE

Genuine Fender Stratocaster® guitar maple neck features a comfortable "modern C" profile and 9.5"-radius rosewood or maple fingerboard with 21 medium jumbo frets. Also includes standard truss rod and pre-slotted synthetic bone nut. Tinted satin urethane finish on back for smooth feel, with gloss finish on maple fingerboard and headstock face. Crafted at Fender's Ensenada, Mexico, manufacturing facility.

## **KEY FEATURES**

Maple neck with walnut "skunk" stripe

Maple fingerboard with 9.5" radius

21 medium jumbo frets

Pre-slotted synthetic bone nut

Standard truss rod

Six two-guide-pin tuning machine holes

Natural