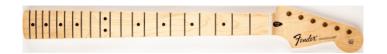

## STANDARD SERIES STRATOCASTER® NECK, 21 MEDIUM JUMBO FRETS, MAPLE

Genuine Fender Stratocaster® guitar maple neck features a comfortable "modern C" profile and 9.5"-radius rosewood or maple fingerboard with 21 medium jumbo frets. Also includes standard truss rod and pre-slotted synthetic bone nut. Tinted satin urethane finish on back for smooth feel, with gloss finish on maple fingerboard and headstock face. Crafted at Fender's Ensenada, Mexico, manufacturing facility.

## **KEY FEATURES**

Maple neck with walnut "skunk" stripe

Maple fingerboard with 9.5" radius

21 medium jumbo frets

Pre-slotted synthetic bone nut

Standard truss rod

Six two-guide-pin tuning machine holes

Natural