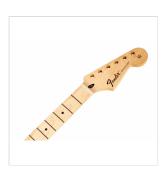

## STANDARD SERIES STRATOCASTER® NECK, 21 MEDIUM JUMBO FRETS, MAPLE

Genuine Fender Stratocaster® guitar maple neck features a comfortable "modern C" profile and 9.5"-radius rosewood or maple fingerboard with 21 medium jumbo frets. Also includes standard truss rod and pre-slotted synthetic bone nut. Tinted satin urethane finish on back for smooth feel, with gloss finish on maple fingerboard and headstock face. Crafted at Fender's Ensenada, Mexico, manufacturing facility.

## **KEY FEATURES**

Maple neck with walnut "skunk" stripe

Maple fingerboard with 9.5" radius

21 medium jumbo frets

Pre-slotted synthetic bone nut

Standard truss rod

Six two-guide-pin tuning machine holes

Natural