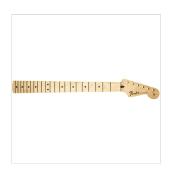

## STANDARD SERIES STRATOCASTER® NECK, 21 MEDIUM JUMBO FRETS, MAPLE

Genuine Fender Stratocaster® guitar maple neck features a comfortable "modern C" profile and 9.5"-radius rosewood or maple fingerboard with 21 medium jumbo frets. Also includes standard truss rod and pre-slotted synthetic bone nut. Tinted satin urethane finish on back for smooth feel, with gloss finish on maple fingerboard and headstock face. Crafted at Fender's Ensenada, Mexico, manufacturing facility.

## **KEY FEATURES**

Maple neck with walnut "skunk" stripe

Maple fingerboard with 9.5" radius

21 medium jumbo frets

Pre-slotted synthetic bone nut

Standard truss rod

Six two-guide-pin tuning machine holes

Natural