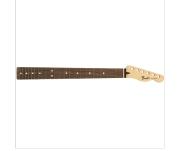

# 0995103921 STANDARD SERIES TELECASTER® NECK, 21 MEDIUM JUMBO FRETS, PAU FERRO

Crafted at our Ensenada, Mexico manufacturing facility, this genuine Fender® Telecaster® neck features a comfortable "C"-shaped profile and 9.5"-radius pau ferro fingerboard with 21 medium jumbo frets.

The synthetic bone nut is pre-slotted with "pilot" grooves for accurate spacing when filing the final string slots. This replacement neck is the perfect way to give your Tele® authentic Fender feel.

### **KEY FEATURES**

9.5"-radius pau ferro fingerboard

C-shaped neck profile

21 medium jumbo frets; white dot inlays

Pre-slotted synthetic bone nut

Natural

Pau Ferro