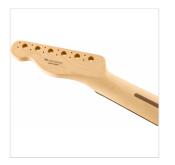

# 0995103921 STANDARD SERIES TELECASTER® NECK, 21 MEDIUM JUMBO FRETS, PAU FERRO

Crafted at our Ensenada, Mexico manufacturing facility, this genuine Fender® Telecaster® neck features a comfortable "C"-shaped profile and 9.5"-radius pau ferro fingerboard with 21 medium jumbo frets.

The synthetic bone nut is pre-slotted with "pilot" grooves for accurate spacing when filing the final string slots. This replacement neck is the perfect way to give your Tele® authentic Fender feel.

### **KEY FEATURES**

9.5"-radius pau ferro fingerboard

C-shaped neck profile

21 medium jumbo frets; white dot inlays

Pre-slotted synthetic bone nut

Natural

Pau Ferro