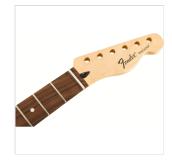

# 0995103921 STANDARD SERIES TELECASTER® NECK, 21 MEDIUM JUMBO FRETS, PAU FERRO

Crafted at our Ensenada, Mexico manufacturing facility, this genuine Fender® Telecaster® neck features a comfortable "C"-shaped profile and 9.5"-radius pau ferro fingerboard with 21 medium jumbo frets.

The synthetic bone nut is pre-slotted with "pilot" grooves for accurate spacing when filing the final string slots. This replacement neck is the perfect way to give your Tele® authentic Fender feel.

### **KEY FEATURES**

9.5"-radius pau ferro fingerboard

C-shaped neck profile

21 medium jumbo frets; white dot inlays

Pre-slotted synthetic bone nut

Natural

Pau Ferro