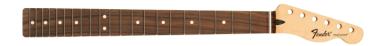

# 0995103921 STANDARD SERIES TELECASTER® NECK, 21 MEDIUM JUMBO FRETS, PAU FERRO

Crafted at our Ensenada, Mexico manufacturing facility, this genuine Fender® Telecaster® neck features a comfortable "C"-shaped profile and 9.5"-radius pau ferro fingerboard with 21 medium jumbo frets.

The synthetic bone nut is pre-slotted with "pilot" grooves for accurate spacing when filing the final string slots. This replacement neck is the perfect way to give your Tele® authentic Fender feel.

### **KEY FEATURES**

9.5"-radius pau ferro fingerboard

C-shaped neck profile

21 medium jumbo frets; white dot inlays

Pre-slotted synthetic bone nut

Natural

Pau Ferro