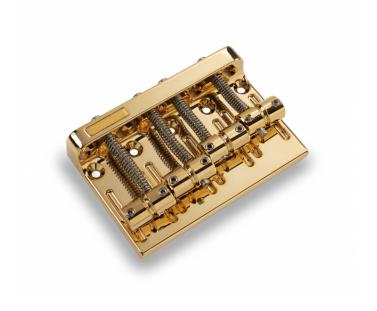

# 201B-4 GG BRIDGE FOR ELECTRIC BASS (GOLD)

Bridge of superior quality, 19 mm string spacing, adjustable height, complete with matching fixing screws and Allen wrench.

FRENEXPORT

Via Enzo Ferrari 10 62017 Porto Recanati (MC), Italy info@frenexport.it

### **KEY FEATURES**

For 4 strings Electric Bass

Adjustable height

Brass saddle

Zinc Plate

Fixing screws and Allen wrench included

String spacing: 19 mm

Finish: gold