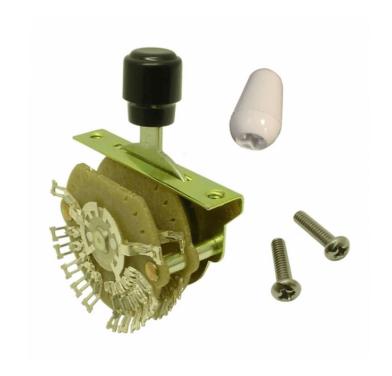

## 5-POSITION STRATOCASTER®/TELECASTER® "SUPER SWITCH" PICKUP SELECTOR

Whether replacing a worn switch or just adding tonal variety to your favorite instrument, Fender® offers high-quality switches with knobs and mounting hardware.

Package includes one white Strat® switch tip and one black barrel-style Tele® switch tip. Used on American made Fat & Double Fat Stratocaster® and the Nashville Telecaster®, this switch is great for 4-conductor wired pickups.

## **KEY FEATURES**

Five-position blade pickup selector switch

White tip for a Stratocaster

Black "barrel" tip for a Telecaster

Mounting hardware included

Orientation: Universal

Style: Modern