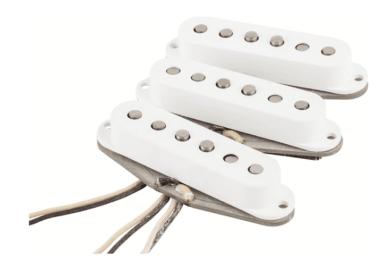

## **CUSTOM SHOP CUSTOM '69 STRAT® PICKUPS, (3)**

#### As Heard on

Various Fender Custom Shop Stratocaster® guitars

Fender Custom Shop Custom '69 Strat single-coil pickups produce the full, punchy tone that defined rock in the late '60s. Especially effective with pedals.

#### **KEY FEATURES**

Enamel-coated magnet wire for warm vintage-style tones

Staggered pole pieces for balanced output

Alnico 5 magnets for focus and enhanced dynamics

Period-correct cloth wire and gray fiber bobbin