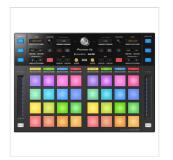

### ADD-ON CONTROLLER FOR REKORDBOX DJ AND SERATO DJ PRO

Level up with the DDJ-XP2 add-on DJ controller for rekordbox dj and Serato DJ Pro. No matter which DJ application you're used to, this DJ hardware will enable you to get more out of it than ever before. This DDJ-XP1 evolution adds to the functionality of the original, without sacrificing the intuitive layout and solid build quality. Its sturdy construction and non-slip rubber surround mean you can hit it as hard as you want during performances. The DDJ-XP2 enhances your setup with 32 robust, multicolored Performance Pads, and puts powerful pad modes at your fingertips. Assign transport controls like play, pause, cue, and pitch up/down to the pads with Transport mode. Use 16 pads to control a single mode (a first for Serato DJ Pro). Trigger Silent Cue to soundlessly cue up tracks with the faders open on the mixer. Then instantly trigger them from Hot Cue points. And feel confident and in control during DJ performances thanks to the looping controls of our DJM-S9 flagship scratch mixer.

#### **KEY FEATURES**

Compatibility with Rekordbox dj, Serato Dj and Serato Dj Pro

32 performance multicolor pad

Slide Fx

Serato Dj Pro 16-pad mode

Transport mode

Silent Cue

Robust and portable design