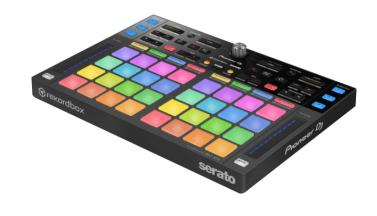

### ADD-ON CONTROLLER FOR REKORDBOX DJ AND SERATO DJ PRO

Level up with the DDJ-XP2 add-on DJ controller for rekordbox dj and Serato DJ Pro. No matter which DJ application you're used to, this DJ hardware will enable you to get more out of it than ever before. This DDJ-XP1 evolution adds to the functionality of the original, without sacrificing the intuitive layout and solid build quality. Its sturdy construction and non-slip rubber surround mean you can hit it as hard as you want during performances. The DDJ-XP2 enhances your setup with 32 robust, multicolored Performance Pads, and puts powerful pad modes at your fingertips. Assign transport controls like play, pause, cue, and pitch up/down to the pads with Transport mode. Use 16 pads to control a single mode (a first for Serato DJ Pro). Trigger Silent Cue to soundlessly cue up tracks with the faders open on the mixer. Then instantly trigger them from Hot Cue points. And feel confident and in control during DJ performances thanks to the looping controls of our DJM-S9 flagship scratch mixer.

#### **KEY FEATURES**

Compatibility with Rekordbox dj, Serato Dj and Serato Dj Pro

32 performance multicolor pad

Slide Fx

Serato Dj Pro 16-pad mode

Transport mode

Silent Cue

Robust and portable design

DJM-S9 looping controls

Includes Rekordbox Dj and Rekordbox dvs License

Advanced features: Slip mode, Roll e Slicer

Paid upgrade to Serato DVS