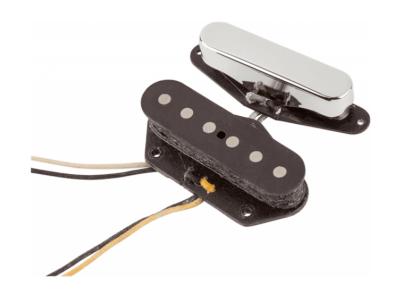

#### As Heard on

Fender Custom Shop Nocaster® guitars

Fender Nocaster pickups are true to their heritage; created with the original design in mind to accurately mimic the twang and shimmer of the original Nocaster guitar. These period-correct single-coil pickups impart tight low end and clear, balanced midrange.

#### **KEY FEATURES**

Enamel-coated magnet wire for warm vintage tone

Flush-mount magnets for even string response

Alnico 3 magnets for more focus and enhanced dynamics

Tin-plated copper base plate

Period-correct cloth output wire and fiber bobbin