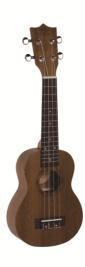

## MPUK-110M SOPRANO UKULELE MAUI PRO WITH BAG

An exotic touch to your arrangements? You want something more from a simple ukulele? MAIUI PRO series is perfect for you. Available in all extensions from Soprano to Baritone, MAUI PRO ukuleles are built in Sapele Mahogany, featuring Walnut fingerboard and bridge.

## **KEY FEATURES**

Soprano ukulele

Body: Sapele plywood

Fretboard: Walnut (12 frets)

Diapason: 13"

Machine heads: open with black button

Bridge: Walnut

Rosette: Maui pro design

Finish: Matte

Strings: Aquila

Bag: included