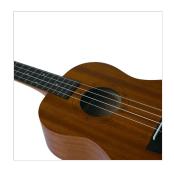

## **KEY FEATURES**

Soprano ukulele

Body: Sapele plywood

Fretboard: Walnut (12 frets)

Diapason: 13"

Machine heads: open with black button

Bridge: Walnut

Rosette: Maui pro design