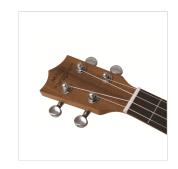

## **KEY FEATURES**

Soprano ukulele

Body: Sapele plywood

Fretboard: Walnut (12 frets)

Diapason: 13"

Machine heads: open with black button

Bridge: Walnut

Rosette: Maui pro design