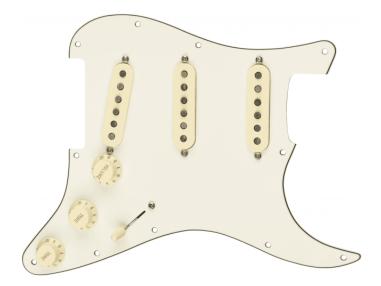

## 0992341509 PRE-WIRED STRAT PICKGUARD, CUSTOM SHOP CUSTOM '69 SSS, PARCHMENT 11 HOLE PG

Customize your tone with the Pre-Wired Stratocaster pickguards. Made with premium components in the same factory as our iconic guitars, this drop-in pickguard is easy to install. Simply remove your old guard, solder the output jack and ground wires, screw in the new guard and you're ready to rock with pure Fender sound.

# 0992341509 PRE-WIRED STRAT PICKGUARD, CUSTOM SHOP CUSTOM '69 SSS, PARCHMENT 11 HOLE PG

### **KEY FEATURES**

Custom Shop Custom '69 Pickups Enamel-coated magnet wire for warm vintage-style tones Staggered pole pieces for balanced output Anico 5 magnets for focus and enhanced dynamics Period-correct cloth wire and fiber bobbin Fiber Custom '69 Single-Coil Strat® Parchment SSS