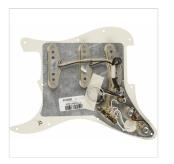

## 0992341509 PRE-WIRED STRAT PICKGUARD, CUSTOM SHOP CUSTOM '69 SSS, PARCHMENT 11 HOLE PG

Customize your tone with the Pre-Wired Stratocaster pickguards. Made with premium components in the same factory as our iconic guitars, this drop-in pickguard is easy to install. Simply remove your old guard, solder the output jack and ground wires, screw in the new guard and you're ready to rock with pure Fender sound.

# 0992341509 PRE-WIRED STRAT PICKGUARD, CUSTOM SHOP CUSTOM '69 SSS, PARCHMENT 11 HOLE PG

### **KEY FEATURES**

Custom Shop Custom '69 Pickups Enamel-coated magnet wire for warm vintage-style tones Staggered pole pieces for balanced output Anico 5 magnets for focus and enhanced dynamics Period-correct cloth wire and fiber bobbin Fiber Custom '69 Single-Coil Strat® Parchment SSS