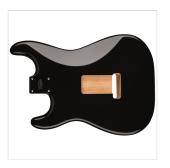

## 0998003706 CLASSIC SERIES 60'S STRATOCASTER® SSS ALDER BODY VINTAGE BRIDGE MOUNT, BLACK

Genuine Fender Stratocaster® guitar alder body routed for a traditional SSS pickup configuration and pre-drilled with six screw holes for vintage-style bridge with wide 2-7/32" mounting. Durable gloss-polyester finish. Crafted at Fender's Ensenada, Mexico, manufacturing facility.

### **KEY FEATURES**

Alder body

Gloss polyester finish

SSS routing

Six-screw vintage-style synchronized tremolo bridge mount (2-7/32"wide)

Four-bolt neck pocket mount

Black