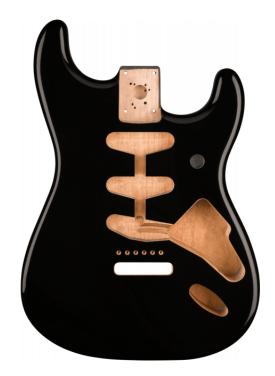

## 0998003706 CLASSIC SERIES 60'S STRATOCASTER® SSS ALDER BODY VINTAGE BRIDGE MOUNT, BLACK

Genuine Fender Stratocaster® guitar alder body routed for a traditional SSS pickup configuration and pre-drilled with six screw holes for vintage-style bridge with wide 2-7/32" mounting. Durable gloss-polyester finish. Crafted at Fender's Ensenada, Mexico, manufacturing facility.

### **KEY FEATURES**

Alder body

Gloss polyester finish

SSS routing

Six-screw vintage-style synchronized tremolo bridge mount (2-7/32"wide)

Four-bolt neck pocket mount

Black