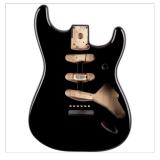

## 0998003706 CLASSIC SERIES 60'S STRATOCASTER® SSS ALDER BODY VINTAGE BRIDGE MOUNT, BLACK

Genuine Fender Stratocaster® guitar alder body routed for a traditional SSS pickup configuration and pre-drilled with six screw holes for vintage-style bridge with wide 2-7/32" mounting. Durable gloss-polyester finish. Crafted at Fender's Ensenada, Mexico, manufacturing facility.

### **KEY FEATURES**

Alder body

Gloss polyester finish

SSS routing

Six-screw vintage-style synchronized tremolo bridge mount (2-7/32"wide)

Four-bolt neck pocket mount

Black