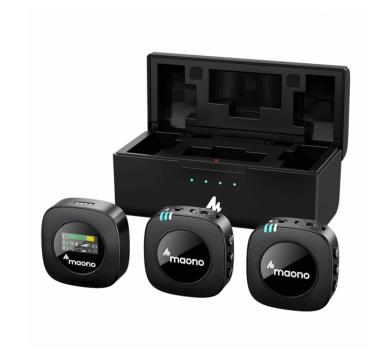

# **DUAL WIRELESS MICROPHONE SYSTEM AU-WM821**

AU-WM821 is a compact 2 Person 2 4 GHz wireless mic system consists of two transmitters and one receiver.

Additionally, it comes with a charging box that can provide two full charges for the TX and RX.

The microphone system offers 20 hours consecutive working time.

The system is lightweight and portable, and can be widely used for 2 person vlogs interviews, podcasts and streams in an array of devices like PC, Mac, mobile phones, iPads,cameras and so on.

AU-WM821 delivers clear and natural audio quality within a working transmission range of up to 328 ft( 100 m).

With the receiver screen showing informations, you can handle recording easier and more than ever.