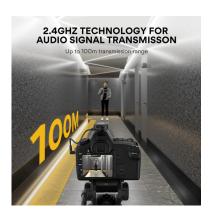

AU-WM821 delivers clear and natural audio quality within a working transmission range of up to 328 ft( 100 m).

With the receiver screen showing informations, you can handle recording easier and more than ever.

#### **DELIVERS NATURAL AND CLEAR AUDIO**

Compact transmitters are equipped with omnidirectional mics. The high quality of technology and professional audio chip deliver a natural and clear sound within a working transmission range of up to 328 ft( 100 m). With 80Hz 16KHz frequency response ensures the capture of every audio detail.