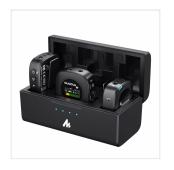

# **DUAL WIRELESS MICROPHONE SYSTEM AU-WM821**

AU-WM821 is a compact 2 Person 2 4 GHz wireless mic system consists of two transmitters and one receiver.

Additionally, it comes with a charging box that can provide two full charges for the TX and RX.

# INTEGRATED CHARGER AND LONG BATTERY LIFE

The mic system comes with a charging box that can provide two full charges for the TX and RX. The mic system offers 20 hours onsecutive working time.