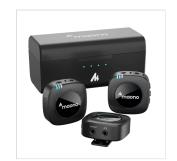

# **DUAL WIRELESS MICROPHONE SYSTEM AU-WM821**

AU-WM821 is a compact 2 Person 2 4 GHz wireless mic system consists of two transmitters and one receiver.

Additionally, it comes with a charging box that can provide two full charges for the TX and RX.

#### **DUAL TRANSMITTERS**

The system is lightweight and portable and thanks to the two compact transmitters it can be used extensively for 2 person vlogs, interviews, podcasts and streaming in a wide range of devices such as PCs, Macs, mobile phones, iPads, cameras and so on.