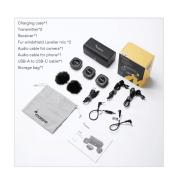

## **PRODUCT DETAILS**

#### **KEY FEATURES**

**Dual Transmitters** 

Delivers Natural and Clear Audio

Mono/Stereo Output Mode

Low frequency noises cuttting

LED Screen