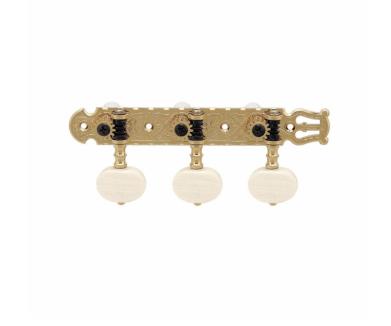

# CLASSIC GUITAR MACHINE HEADS SET (GOLD)

Gotoh Machine Head for classical guitar are finely crafted and embellished with pearl buttons. Elegance and precision are essential elements to bring the instrument to the highest levels.

## **CLASSIC GUITAR MACHINE HEADS SET (GOLD)**

#### **KEY FEATURES**

Rock SOLID: anchoring system developed by Gotoh that prevents movements outside the central axis of the pin thereby promoting a greater stability of tuning.

Vintage Buttons