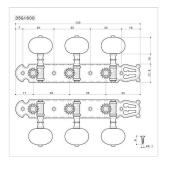

#### **SPECIFICATIONS**

| Finishes   | Gold |
|------------|------|
| Gear ratio | 1:14 |