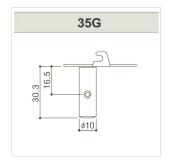

#### **SPECIFICATIONS**

| Finishes   | Gold |
|------------|------|
| Gear ratio | 1:14 |