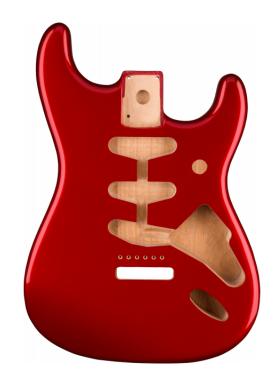

## CLASSIC SERIES 60'S STRATOCASTER® SSS ALDER BODY VINTAGE BRIDGE MOUNT, CANDY APPLE RED

Genuine Fender Stratocaster® guitar alder body routed for a traditional SSS pickup configuration and pre-drilled with six screw holes for vintage-style bridge with wide 2-7/32" mounting. Durable gloss-polyester finish. Crafted at Fender's Ensenada, Mexico, manufacturing facility.

## **KEY FEATURES**

Alder body

Gloss polyester finish

SSS routing

Six-screw vintage-style synchronized tremolo bridge mount (2-7/32"wide)

Four-bolt neck pocket mount

Candy Apple Red