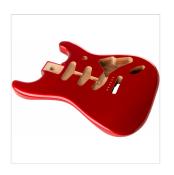

## CLASSIC SERIES 60'S STRATOCASTER® SSS ALDER BODY VINTAGE BRIDGE MOUNT, CANDY APPLE RED

Genuine Fender Stratocaster® guitar alder body routed for a traditional SSS pickup configuration and pre-drilled with six screw holes for vintage-style bridge with wide 2-7/32" mounting. Durable gloss-polyester finish. Crafted at Fender's Ensenada, Mexico, manufacturing facility.

## **KEY FEATURES**

Alder body

Gloss polyester finish

SSS routing

Six-screw vintage-style synchronized tremolo bridge mount (2-7/32"wide)

Four-bolt neck pocket mount

Candy Apple Red