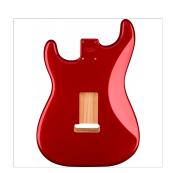

## CLASSIC SERIES 60'S STRATOCASTER® SSS ALDER BODY VINTAGE BRIDGE MOUNT, CANDY APPLE RED

Genuine Fender Stratocaster® guitar alder body routed for a traditional SSS pickup configuration and pre-drilled with six screw holes for vintage-style bridge with wide 2-7/32" mounting. Durable gloss-polyester finish. Crafted at Fender's Ensenada, Mexico, manufacturing facility.

## **KEY FEATURES**

Alder body

Gloss polyester finish

SSS routing

Six-screw vintage-style synchronized tremolo bridge mount (2-7/32"wide)

Four-bolt neck pocket mount

Candy Apple Red