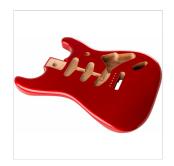

## CLASSIC SERIES 60'S STRATOCASTER® SSS ALDER BODY VINTAGE BRIDGE MOUNT, CANDY APPLE RED

Genuine Fender Stratocaster® guitar alder body routed for a traditional SSS pickup configuration and pre-drilled with six screw holes for vintage-style bridge with wide 2-7/32" mounting. Durable gloss-polyester finish. Crafted at Fender's Ensenada, Mexico, manufacturing facility.

## **KEY FEATURES**

Alder body

Gloss polyester finish

SSS routing

Six-screw vintage-style synchronized tremolo bridge mount (2-7/32"wide)

Four-bolt neck pocket mount

Candy Apple Red