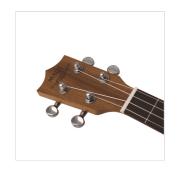

## **KEY FEATURES**

Tenor ukulele

Body: Sapele plywood

Fretboard: Walnut (12 frets)

Diapason: 17"

Machine heads: open with black button

Bridge: Walnut

Rosette: Maui pro design