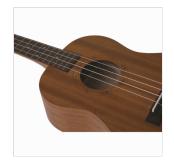

## **KEY FEATURES**

Tenor ukulele

Body: Sapele plywood

Fretboard: Walnut (12 frets)

Diapason: 17"

Machine heads: open with black button

Bridge: Walnut

Rosette: Maui pro design