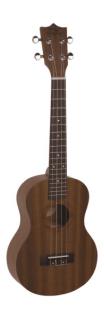

## MPUK-130M TENOR UKULELE MAUI PRO WITH BAG

An exotic touch to your arrangements? You want something more from a simple ukulele? MAIUI PRO series is perfect for you. Available in all extensions from Soprano to Baritone, MAUI PRO ukuleles are built in Sapele Mahogany, featuring Walnut fingerboard and bridge.

## **KEY FEATURES**

Tenor ukulele

Body: Sapele plywood

Fretboard: Walnut (12 frets)

Diapason: 17"

Machine heads: open with black button

Bridge: Walnut

Rosette: Maui pro design

Finish: Matte

Strings: Aquila

Bag: included