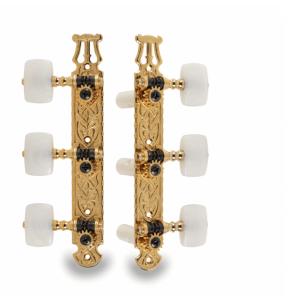

## 40G2000 EW GG CLASSIC GUITAR MACHINE HEADS SET (GOLD)

Gotoh Machine Head for classical guitar are finely crafted and embellished with pearl buttons. Elegance and precision are essential elements to bring the instrument to the highest levels.

# **CLASSIC GUITAR MACHINE HEADS SET (GOLD)**

#### **KEY FEATURES**

Rock Solid anchoring system developed by Gotoh preventing movements outside the central axis of the pin for a greater tuning stability.

Pearl Buttons (EW)

Gear ratio: 1:14

String post: plastic (30x10mm)

Finish: gold

Screws included