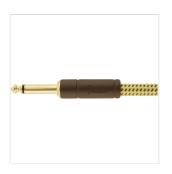

#### **KEY FEATURES**

Lenght: 10' (3 m)

Tweed colors

Custom molded ends

8mm outer diameter wire jacket

20 AWG

95% OFC braided shielding

24K gold-plated connectors

Hook-and-loop cable tie

Backed by a lifetime guarantee

Cable Ends: 1/4" Straight/Straight Jack

Color: Tweed