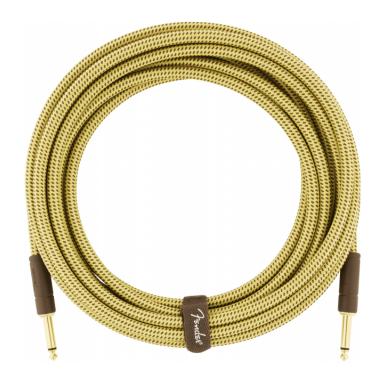

# DELUXE SERIES INSTRUMENT CABLE STRAIGHT/STRAIGHT 10' TWEED

Fender Deluxe Series cables carry the highest quality materials and braided shielding to deliver flagship durability, conductance and transparency. Our top-of-the-line cables sport custom molded ends with strain relief under the housing—plus 24K gold-plated connectors that won't tarnish or degrade your sound over time. These cables use a very quiet braided shielding that is engineered to maximize the purity of your tone, and they're protected by a soft-woven yet rugged tweed jacket that provides ultimate protection with classic Fender style. Available in 6", 1', 3', 5', 10', 15' (4,5 m), 18.6' (5,5 m) and 25' (7,5 m) lengths.

#### **KEY FEATURES**

Lenght: 10' (3 m)

Tweed colors

Custom molded ends

8mm outer diameter wire jacket

20 AWG

95% OFC braided shielding

24K gold-plated connectors

Hook-and-loop cable tie

Backed by a lifetime guarantee

Cable Ends: 1/4" Straight/Straight Jack

Color: Tweed