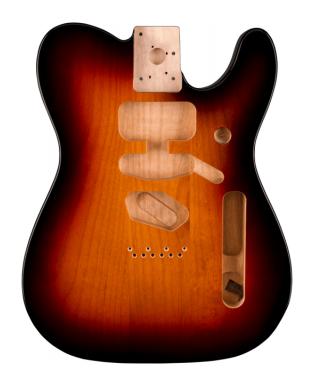

## DELUXE SERIES TELECASTER® SSH ALDER BODY MODERN BRIDGE MOUNT, 3-COLOR SUNBURST

Crafted at our Ensenada, Mexico, manufacturing facility, this genuine Fender Deluxe Series Telecaster® guitar body is routed for an SSH pickup configuration and is pre-drilled for a bridge with 2.22" wide spacing. Featuring a contoured neck heel for easy access to the upper frets. It's topped with a gloss polyester finish for added durability on any stage.

## **KEY FEATURES**

Alder body with gloss polyester finish

Contoured neck heel

SSH routing

No pickguard mounting holes

Four-screw bridge mount (2.22" wide)

Offset four-bolt neck pocket mount

Jack retainer clip installed