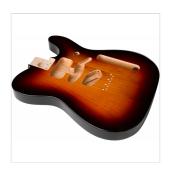

## DELUXE SERIES TELECASTER® SSH ALDER BODY MODERN BRIDGE MOUNT, 3-COLOR SUNBURST

Crafted at our Ensenada, Mexico, manufacturing facility, this genuine Fender Deluxe Series Telecaster® guitar body is routed for an SSH pickup configuration and is pre-drilled for a bridge with 2.22" wide spacing. Featuring a contoured neck heel for easy access to the upper frets. It's topped with a gloss polyester finish for added durability on any stage.

## **KEY FEATURES**

Alder body with gloss polyester finish

Contoured neck heel

SSH routing

No pickguard mounting holes

Four-screw bridge mount (2.22" wide)

Offset four-bolt neck pocket mount

Jack retainer clip installed