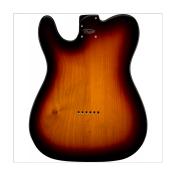

## DELUXE SERIES TELECASTER® SSH ALDER BODY MODERN BRIDGE MOUNT, 3-COLOR SUNBURST

Crafted at our Ensenada, Mexico, manufacturing facility, this genuine Fender Deluxe Series Telecaster® guitar body is routed for an SSH pickup configuration and is pre-drilled for a bridge with 2.22" wide spacing. Featuring a contoured neck heel for easy access to the upper frets. It's topped with a gloss polyester finish for added durability on any stage.

## **KEY FEATURES**

Alder body with gloss polyester finish

Contoured neck heel

SSH routing

No pickguard mounting holes

Four-screw bridge mount (2.22" wide)

Offset four-bolt neck pocket mount

Jack retainer clip installed