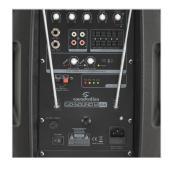

# 12" PORTABLE PA SYSTEM WITH GO-SOUND AIR APP, 2 VHF WIRELESS MICROPHONES, TROLLEY AND BATTERY

| HF                                           | 1" Compression Driver (1" voice coil)                                                                                   |
|----------------------------------------------|-------------------------------------------------------------------------------------------------------------------------|
| Directivity (HxV) / Horn<br>Type             | 90° x 40° - 60° / Asymmetric                                                                                            |
| Amplifier Power<br>(Program/Peak)            | 400W* / 800W* - Class-AB (*Mains Powered)                                                                               |
| Controls                                     | Mic1&2 level, Line level, Echo level, Bluetooth/MP3 level, Master level, Wireless Mics On, W. Mic1 level, W. Mic2 level |
| 5-Band Graphic EQ                            | 100Hz, 330Hz, 1KHz, 3,3KHz, 10KHz (+/- 12dB)                                                                            |
| Connections                                  | Mic 1&2 6.3mm TS Jack, Line In L&R RCA, Line Out L&R RCA                                                                |
| LED Indicators                               | Power, Clip, Wireless Mic On, RF Mic1, RF Mic2, Battery Charge                                                          |
| Media player                                 | USB, SD-Card, BT Audio Streaming, LCD Display. Remote Control                                                           |
| Media player controls                        | Stop, Play/Pause, Next track, Prev. track, Mode                                                                         |
| App Control                                  | BT connection to Go-Sound Air App for Android®/iOS®                                                                     |
| Mains Power                                  | 230VAC-50Hz                                                                                                             |
| Fuse                                         | T1A-250V                                                                                                                |
| Mains Connector                              | VDE + Fuse holder                                                                                                       |
| Add. Power                                   | External 12VDC (No charge function)                                                                                     |
| Add. Fuse                                    | T10A-250V                                                                                                               |
| Add. Power Connector                         | 12Vcc Push-in Spring Terminal                                                                                           |
| Rechargeable Battery                         | 12V-7Ah Lead Battery (TC12-7.0 type)                                                                                    |
| Battery Dimension (WxHxD)                    | 151 x 100 x 65 mm                                                                                                       |
| Wireless MIC1 / MIC2: VHF 174.4MHz / 175 MHz |                                                                                                                         |
| Frequency Response                           | 40Hz – 16kHz / ±3dB                                                                                                     |
| Transmitter Power                            | 10mW                                                                                                                    |
| Modulation Type                              | FM                                                                                                                      |
|                                              |                                                                                                                         |