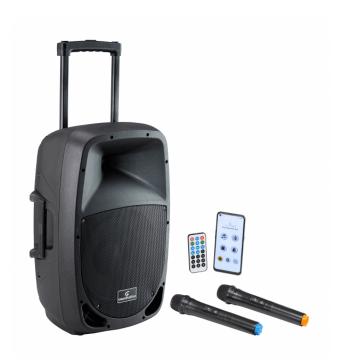

## 12" PORTABLE PA SYSTEM WITH GO-SOUND AIR APP, 2 VHF WIRELESS MICROPHONES, TROLLEY AND BATTERY

Soundsation GO-SOUND takes another step forward and becomes **Go-Sound Air**. While keeping all features of the previous Go-Sound AMW series (battery or mains power, trolley with telescopic handle, two VHF wireless microphones, USB/SD-Card/BT Player, Mic/Line Inputs, Eco effect, 5-Band EQ, etc.), it allows now to control the multimedia player and the Aux Stereo Input via the new "Go-Sound Air" app for both Android and iOS devices (download it from Google Paly® or AppStore®).

#### **KEY FEATURES**

Portable PA System with Rechargeable Battery

Sturdy polypropylene enclosure yet compact and lightweight

800W\* Peak Power Class-AB power amplifier (\*mains powered)

12" woofer with 1" compression driver

MP3 player with USB, SD Card and BT Connection

Go-Sound Air App Control on Android® and iOS® devices

Dual VHF Handheld Wireless Microphone

Microphone/Line inputs

Echo Effect for Wireless and Mic Inputs

5-Band Graphic EQ

Rechargeable Battery with 2.5 (max volume) to 4-hour (standard use) battery life

36 mm standard pole mount hole

Trolley system with wheels and one telescopic handle on top + 2 side handles