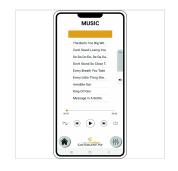

## 12" PORTABLE PA SYSTEM WITH GO-SOUND AIR APP, 2 VHF WIRELESS MICROPHONES, TROLLEY AND BATTERY

Soundsation GO-SOUND takes another step forward and becomes **Go-Sound Air**. While keeping all features of the previous Go-Sound AMW series (battery or mains power, trolley with telescopic handle, two VHF wireless microphones, USB/SD-Card/BT Player, Mic/Line Inputs, Eco effect, 5-Band EQ, etc.), it allows now to control the multimedia player and the Aux Stereo Input via the new "Go-Sound Air" app for both Android and iOS devices (download it from Google Paly® or AppStore®).

It has never been easier to play and control your favorite playlists from your mobile phone: just connect the speaker and the App via BT to your tablet or phone and it's done deal.

As for the previous AMW Series, the battery lasts from 2.5 hours (maximum volume and full charge) to 4 hours (normal volume, full charge). Both 12 "and 15" versions feature a Class-AB amplifier, delivering up to 800W Peak Power (when connected to mains). The cabinet is in robust and light polypropylene with metal grid and 36mm stand hole.

MP3 player with USB, SD Card and BT Connection

Go-Sound Air App Control on Android® and iOS® devices

Dual VHF Handheld Wireless Microphone

Microphone/Line inputs

Echo Effect for Wireless and Mic Inputs

5-Band Graphic EQ