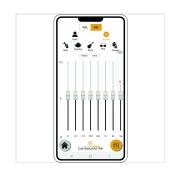

MP3 player with USB, SD Card and BT Connection

Go-Sound Air App Control on Android® and iOS® devices

Dual VHF Handheld Wireless Microphone

Microphone/Line inputs

Echo Effect for Wireless and Mic Inputs

5-Band Graphic EQ