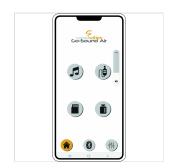

## 12" PORTABLE PA SYSTEM WITH GO-SOUND AIR APP, 2 VHF WIRELESS MICROPHONES, TROLLEY AND BATTERY

Soundsation GO-SOUND takes another step forward and becomes **Go-Sound Air**. While keeping all features of the previous Go-Sound AMW series (battery or mains power, trolley with telescopic handle, two VHF wireless microphones, USB/SD-Card/BT Player, Mic/Line Inputs, Eco effect, 5-Band EQ, etc.), it allows now to control the multimedia player and the Aux Stereo Input via the new "Go-Sound Air" app for both Android and iOS devices (download it from Google Paly® or AppStore®).

It has never been easier to play and control your favorite playlists from your mobile phone: just connect the speaker and the App via BT to your tablet or phone and it's done deal.

As for the previous AMW Series, the battery lasts from 2.5 hours (maximum volume and full charge) to 4 hours (normal volume, full charge). Both 12 "and 15" versions feature a Class-AB amplifier, delivering up to 800W Peak Power (when connected to mains). The cabinet is in robust and light polypropylene with metal grid and 36mm stand hole.

MP3 player with USB, SD Card and BT Connection

Go-Sound Air App Control on Android® and iOS® devices

Dual VHF Handheld Wireless Microphone

Microphone/Line inputs

Echo Effect for Wireless and Mic Inputs

5-Band Graphic EQ