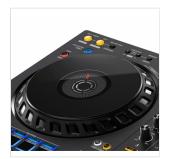

## FULL-SIZE JOG WHEELS WITH TRACK POSITION DISPLAY

Pitch bending and scratching feels natural thanks to the large jog wheels, which are the same size as those on the flagship CDJ-3000 multi player. Each one features On Jog Display too, so you can keep an eye on the playhead position.