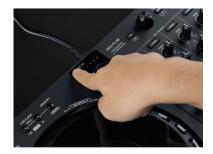

## SAMPLE SCRATCH: GET CREATIVE WITH YOUR FAVORITE SOUNDS

Sample Scratch is a brand-new pad mode in rekordbox which enables you to choose sounds you've assigned to the sampler and load them onto the decks. So, when you want to create a live remix of a track, or simply add some texture to the music, you can scratch with your favorite sounds.