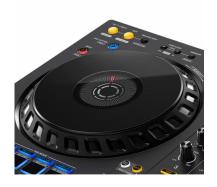

## JOG CUTTER: CREATE PRO-SOUNDING SCRATCH EFFECTS, ONE-HANDED

Turn on Jog Cutter and simply move the jog wheel to apply a professional-sounding scratch effect to the last Hot Cue or playback position you used on that deck. There are 10 different scratch patterns and you can switch from one to another by simply moving the playhead position, shown on the jog wheel's display, to point toward the angle for the scratch you want to use.