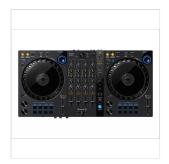

# DDJ-FLX6-GT 4-CHANNEL DJ CONTROLLER FOR REKORDBOX AND SERATO DJ PRO

### Flex Your Boundaries

Captivate your audience with the DDJ-FLX6. Packing a host of brand-new features, this 4-channel unit makes it easy to hype up the audience, mix tracks from totally different musical genres, and spice up your sets with pro-sounding scratch effects.

New aesthetic design. The layout of the controls on the DDJ-FLX6 is similar to that on our club-standard CDJ + DJM setup, so you can perform intuitively.

4-channel mixer

USB bus powered

Built-in sound card (audio interface)