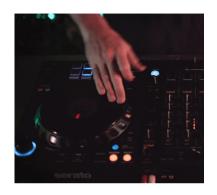

## JOG CUTTER: CREATE PRO-SOUNDING SCRATCH EFFECTS, ONE-HANDED

Turn on Jog Cutter and simply move the jog wheel to apply a professional-sounding scratch effect to the last Hot Cue or playback position you used on that deck. There are 10 different scratch patterns and you can switch from one to another by simply moving the playhead position, shown on the jog wheel's display, to point toward the angle for the scratch you want to use.