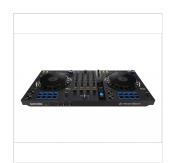

# DDJ-FLX6-GT 4-CHANNEL DJ CONTROLLER FOR REKORDBOX AND SERATO DJ PRO

### Flex Your Boundaries

Captivate your audience with the DDJ-FLX6. Packing a host of brand-new features, this 4-channel unit makes it easy to hype up the audience, mix tracks from totally different musical genres, and spice up your sets with pro-sounding scratch effects.

#### **KEY FEATURES**

All-new Merge FX

Jog Cutter: Create pro-sounding scratch effects, one-handed

Full-size jog wheels with track position display

Sample Scratch: Get creative with your favorite sounds

Plug and play compatibility with rekordbox and Serato DJ Pro

New aesthetic design. The layout of the controls on the DDJ-FLX6 is similar to that on our club-standard CDJ + DJM setup, so you can perform intuitively.

4-channel mixer

USB bus powered

Built-in sound card (audio interface)