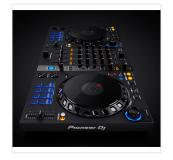

# DDJ-FLX6-GT 4-CHANNEL DJ CONTROLLER FOR REKORDBOX AND SERATO DJ PRO

### Flex Your Boundaries

Captivate your audience with the DDJ-FLX6. Packing a host of brand-new features, this 4-channel unit makes it easy to hype up the audience, mix tracks from totally different musical genres, and spice up your sets with pro-sounding scratch effects.