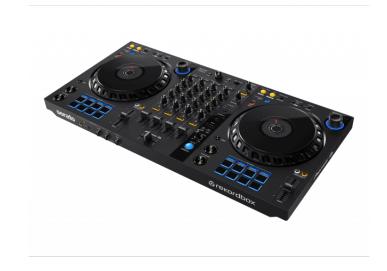

# DDJ-FLX6-GT 4-CHANNEL DJ CONTROLLER FOR REKORDBOX AND SERATO DJ PRO

### Flex Your Boundaries

Captivate your audience with the DDJ-FLX6. Packing a host of brand-new features, this 4-channel unit makes it easy to hype up the audience, mix tracks from totally different musical genres, and spice up your sets with pro-sounding scratch effects.

## FULL-SIZE JOG WHEELS WITH TRACK POSITION DISPLAY

Pitch bending and scratching feels natural thanks to the large jog wheels, which are the same size as those on the flagship CDJ-3000 multi player. Each one features On Jog Display too, so you can keep an eye on the playhead position.

#### **KEY FEATURES**

All-new Merge FX

Jog Cutter: Create pro-sounding scratch effects, one-handed

Full-size jog wheels with track position display

Sample Scratch: Get creative with your favorite sounds

Plug and play compatibility with rekordbox and Serato DJ Pro

New aesthetic design. The layout of the controls on the DDJ-FLX6 is similar to that on our club-standard CDJ + DJM setup, so you can perform intuitively.

4-channel mixer

USB bus powered

Built-in sound card (audio interface)