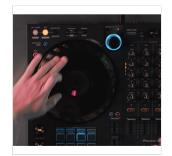

## JOG CUTTER: CREATE PRO-SOUNDING SCRATCH EFFECTS, ONE-HANDED

Turn on Jog Cutter and simply move the jog wheel to apply a professional-sounding scratch effect to the last Hot Cue or playback position you used on that deck. There are 10 different scratch patterns and you can switch from one to another by simply moving the playhead position, shown on the jog wheel's display, to point toward the angle for the scratch you want to use.