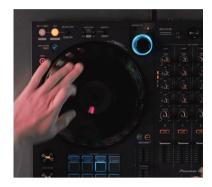

## FULL-SIZE JOG WHEELS WITH TRACK POSITION DISPLAY

Pitch bending and scratching feels natural thanks to the large jog wheels, which are the same size as those on the flagship CDJ-3000 multi player. Each one features On Jog Display too, so you can keep an eye on the playhead position.