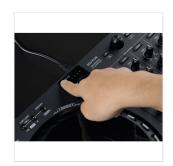

## SAMPLE SCRATCH: GET CREATIVE WITH YOUR FAVORITE SOUNDS

Sample Scratch is a brand-new pad mode in rekordbox which enables you to choose sounds you've assigned to the sampler and load them onto the decks. So, when you want to create a live remix of a track, or simply add some texture to the music, you can scratch with your favorite sounds.