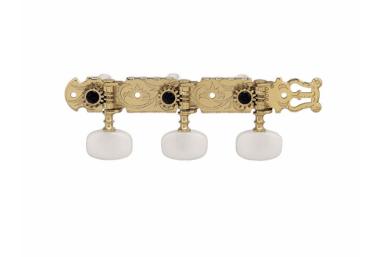

# CLASSIC GUITAR MACHINE HEADS SET (GOLD)

Gotoh Machine Head for classical guitar are finely crafted and embellished with pearl buttons. Elegance and precision are essential elements to bring the instrument to the highest levels.

#### **KEY FEATURES**

Rock SOLID: anchoring system developed by Gotoh that prevents movements outside the central axis of the pin thereby promoting a greater stability of tuning.

Pearl Buttons

#### **SPECIFICATIONS**

| Finishes   | Gold |
|------------|------|
| Gear ratio | 1:14 |