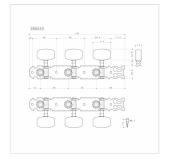

#### **SPECIFICATIONS**

| Finishes   | Gold |
|------------|------|
| Gear ratio | 1:14 |