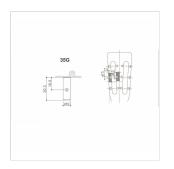

## 35G450 FG

### 35G450 FG

#### **SPECIFICATIONS**

| Finishes   | Gold |
|------------|------|
| Gear ratio | 1:14 |