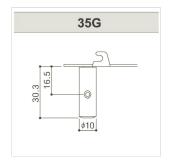

## 35G450 FG

### 35G450 FG

#### **SPECIFICATIONS**

| Finishes   | Gold |
|------------|------|
| Gear ratio | 1:14 |