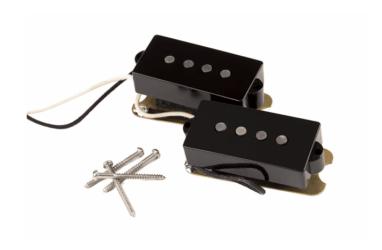

# CUSTOM SHOP '62 PRECISION BASS® PICKUP, BLACK

As Used on

American Standard Precision Bass® Guitars (2012-Present)

The Fender Custom Shop has artfully reproduced the classic 1962 Precision Bass split-coil pickup to deliver the full booming lows, punchy midrange and clear high end of the bass that started it all.

#### **KEY FEATURES**

Enamel-coated magnet wire for warm vintage-style tones

Flush-mount pole pieces for even string response

Alnico 5 magnets for more focus and enhanced dynamics

Period-correct cloth output wire and fiber bobbin

Installation hardware included

Fiber

Black

Split Single Coil