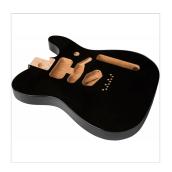

## DELUXE SERIES TELECASTER® SSH ALDER BODY MODERN BRIDGE MOUNT, BLACK

Crafted at our Ensenada, Mexico, manufacturing facility, this genuine Fender Deluxe Series Telecaster® guitar body is routed for an SSH pickup configuration and is pre-drilled for a bridge with 2.22" wide spacing. Featuring a contoured neck heel for easy access to the upper frets. It's topped with a gloss polyester finish for added durability on any stage.

#### **KEY FEATURES**

Alder body with gloss polyester finish

Contoured neck heel

SSH routing

No pickguard mounting holes

Four-screw bridge mount (2.22" wide)

Offset four-bolt neck pocket mount

Jack retainer clip installed