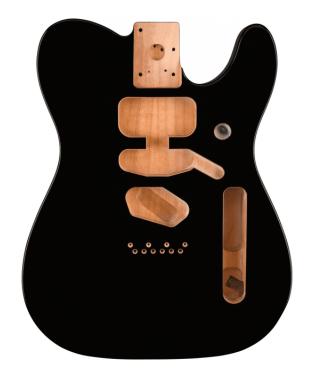

## DELUXE SERIES TELECASTER® SSH ALDER BODY MODERN BRIDGE MOUNT, BLACK

Crafted at our Ensenada, Mexico, manufacturing facility, this genuine Fender Deluxe Series Telecaster® guitar body is routed for an SSH pickup configuration and is pre-drilled for a bridge with 2.22" wide spacing. Featuring a contoured neck heel for easy access to the upper frets. It's topped with a gloss polyester finish for added durability on any stage.

#### **KEY FEATURES**

Alder body with gloss polyester finish

Contoured neck heel

SSH routing

No pickguard mounting holes

Four-screw bridge mount (2.22" wide)

Offset four-bolt neck pocket mount

Jack retainer clip installed