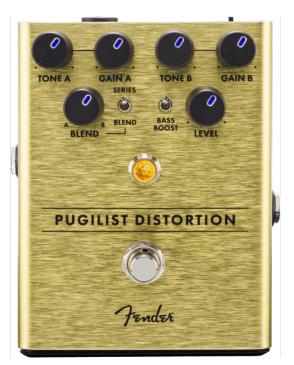

# 0234534000 PUGILIST DISTORTION

Fiery sounding and flexible, the Pugilist Distortion is ready to add some heavyweight gain to your rig. This original design features dual gain engines—with independent tone controls for each—letting you select multiple variations of distortion, ensuring this pedal will play well with any rig. Series/Blend switch lets you stack channels for thick, cascading distortion, while the Bass Boost switch fattens up your tone. The Blend control mixes the two channels to get the best of both worlds, crafting a sound just for you.

### **KEY FEATURES**

Dual gain engines

Discrete tone controls per channel

LED backlit knobs

Fender Amp Jewel LED

Magnetically latched hinged 9V battery door

Lightweight durable anodized aluminum construction