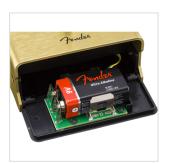

### **KEY FEATURES**

Dual gain engines

Discrete tone controls per channel

LED backlit knobs

Fender Amp Jewel LED

Magnetically latched hinged 9V battery door

Lightweight durable anodized aluminum construction