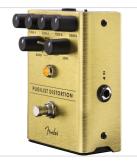

# 0234534000 PUGILIST DISTORTION

Fiery sounding and flexible, the Pugilist Distortion is ready to add some heavyweight gain to your rig. This original design features dual gain engines—with independent tone controls for each—letting you select multiple variations of distortion, ensuring this pedal will play well with any rig. Series/Blend switch lets you stack channels for thick, cascading distortion, while the Bass Boost switch fattens up your tone. The Blend control mixes the two channels to get the best of both worlds, crafting a sound just for you.

### **KEY FEATURES**

Dual gain engines

Discrete tone controls per channel

LED backlit knobs

Fender Amp Jewel LED

Magnetically latched hinged 9V battery door

Lightweight durable anodized aluminum construction