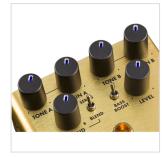

# 0234534000 PUGILIST DISTORTION

Fiery sounding and flexible, the Pugilist Distortion is ready to add some heavyweight gain to your rig. This original design features dual gain engines—with independent tone controls for each—letting you select multiple variations of distortion, ensuring this pedal will play well with any rig. Series/Blend switch lets you stack channels for thick, cascading distortion, while the Bass Boost switch fattens up your tone. The Blend control mixes the two channels to get the best of both worlds, crafting a sound just for you.

### **KEY FEATURES**

Dual gain engines

Discrete tone controls per channel

LED backlit knobs

Fender Amp Jewel LED

Magnetically latched hinged 9V battery door

Lightweight durable anodized aluminum construction