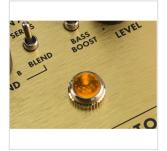

# 0234534000 PUGILIST DISTORTION

Fiery sounding and flexible, the Pugilist Distortion is ready to add some heavyweight gain to your rig. This original design features dual gain engines—with independent tone controls for each—letting you select multiple variations of distortion, ensuring this pedal will play well with any rig. Series/Blend switch lets you stack channels for thick, cascading distortion, while the Bass Boost switch fattens up your tone. The Blend control mixes the two channels to get the best of both worlds, crafting a sound just for you.

### **KEY FEATURES**

Dual gain engines

Discrete tone controls per channel

LED backlit knobs

Fender Amp Jewel LED

Magnetically latched hinged 9V battery door

Lightweight durable anodized aluminum construction