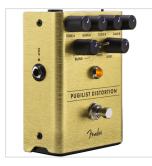

# 0234534000 PUGILIST DISTORTION

Fiery sounding and flexible, the Pugilist Distortion is ready to add some heavyweight gain to your rig. This original design features dual gain engines—with independent tone controls for each—letting you select multiple variations of distortion, ensuring this pedal will play well with any rig. Series/Blend switch lets you stack channels for thick, cascading distortion, while the Bass Boost switch fattens up your tone. The Blend control mixes the two channels to get the best of both worlds, crafting a sound just for you.

### **KEY FEATURES**

Dual gain engines

Discrete tone controls per channel

LED backlit knobs

Fender Amp Jewel LED

Magnetically latched hinged 9V battery door

Lightweight durable anodized aluminum construction