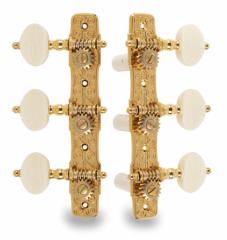

# 35G510P P GG CLASSIC GUITAR BRASS MACHINE HEADS SET (GOLD)

Brass Machine Head for classical guitar finely crafted and embellished with P style pearl buttons. Elegance and precision are essential elements to bring the instrument to the highest levels.

### **KEY FEATURES**

Rock Solid anchoring system developed by Gotoh preventing movements outside the central axis of the pin for a greater tuning stability.

Pearl Buttons (P)

Gear ratio: 1:16

String post: plastic (30x10mm)

Plate material: brass

Finish: gold

Screws included

### **SPECIFICATIONS**

| Finishes   | Gold |
|------------|------|
| Gear ratio | 1:14 |